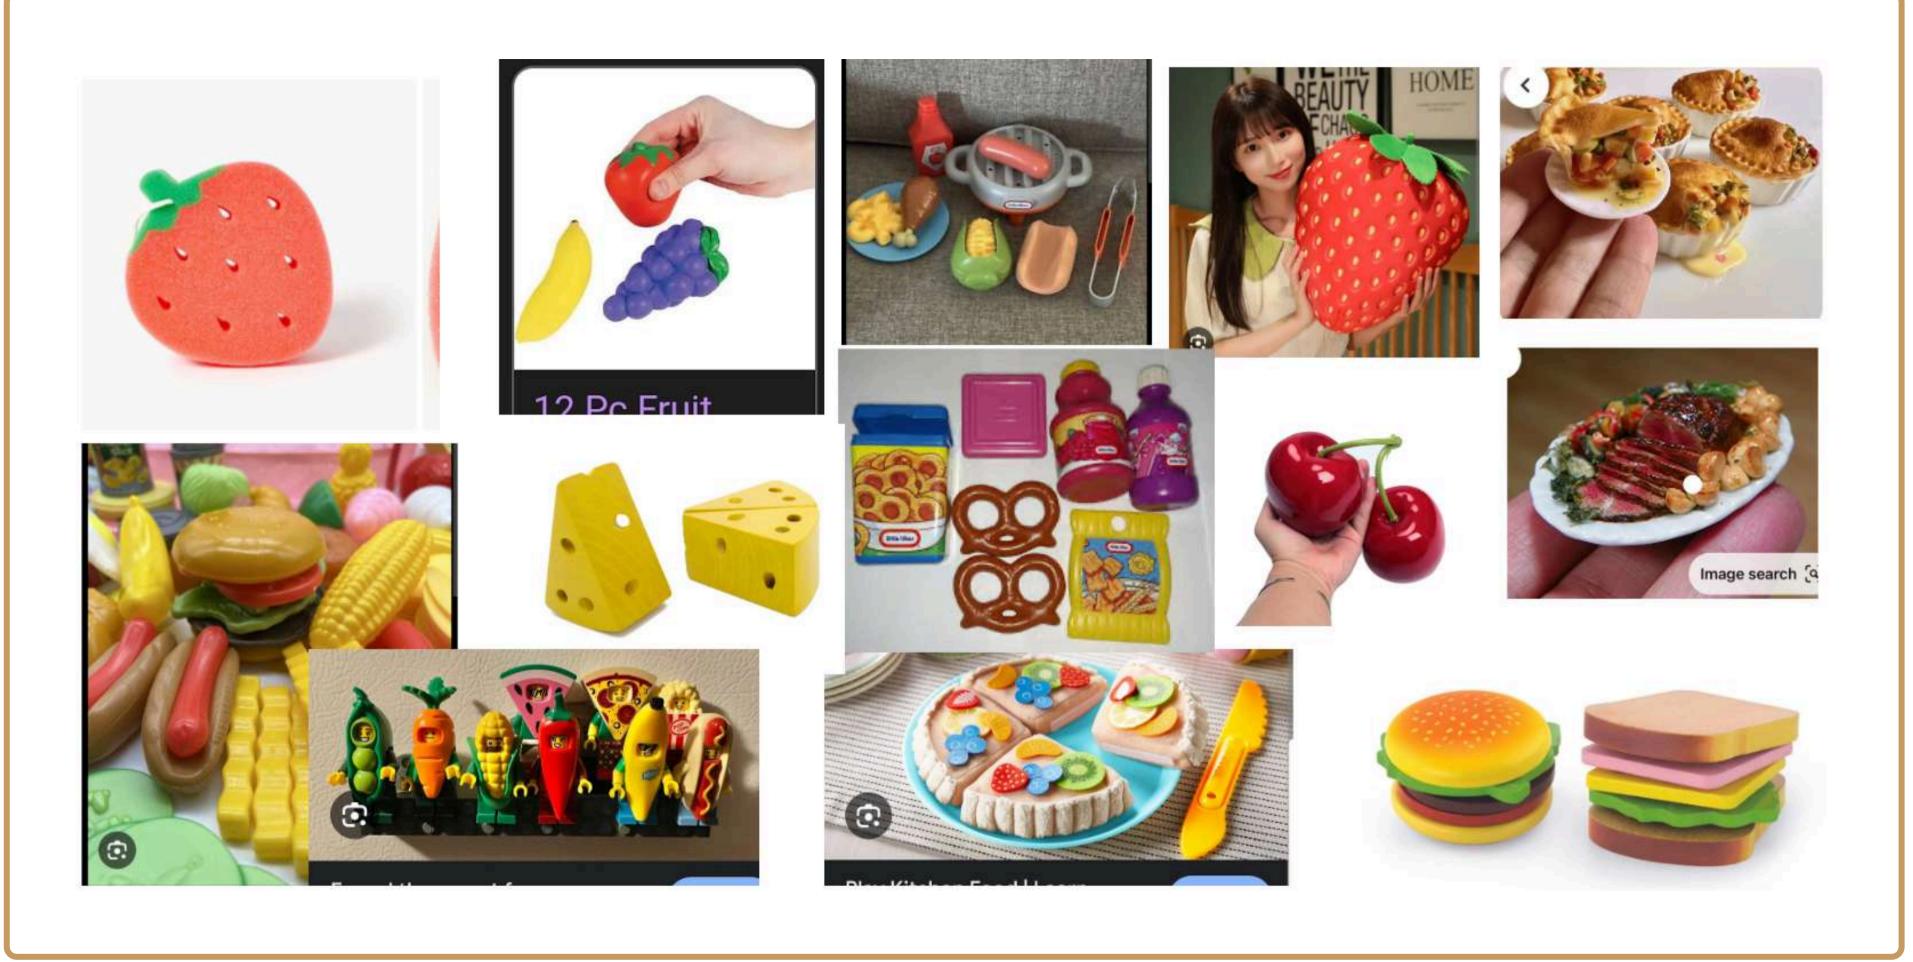

### Fake Food Stage 3 (Plastic)

Co-Scene Design by:Co-Scene Design by:Isy Kessler & Jenna Lauren Carroll