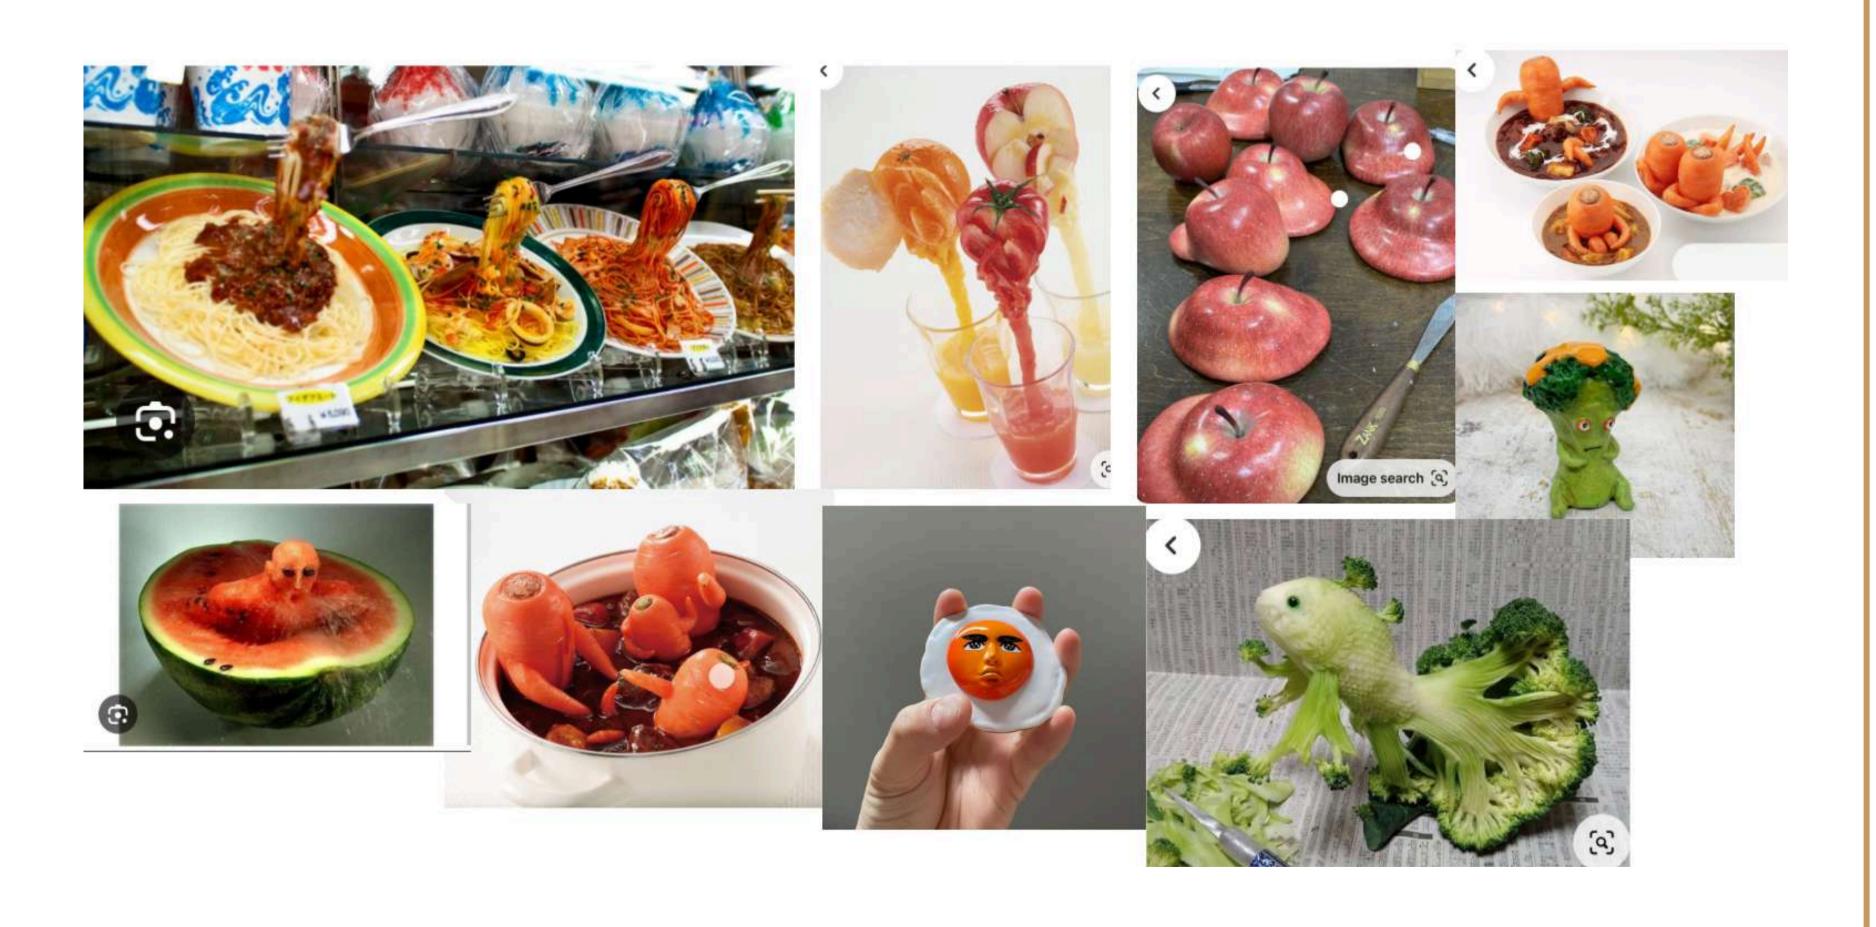

Design by:

Isy Kessler & Jenna Lauren Carroll





**"Fairview"** by Jackie Sibblies Drury

















#### **Coffee and Side Table**









### **Dining Table and Chairs**

## sweens Surf Green









































#### **Real Carrots And Peeler**







#### Silverware (6 sets)







#### 2 IPAs and 1 Colt 45







**Cheese Plate (4 Pieces of Edible Cheese)** 





#### **Bouquet For Mama**

















### Napkins and Napkin Rings (6)



















**Cutting Board and Vegetable Knife** 





**Cake Pan And Pot Holders** 





























### Fake Food Stage 1 (Realistic)









### Fake Food Stage 2 (Rubbery)













### Fake Food Stage 3 (Plastic)







Co-Scene Design by:Co-Scene Design by:Isy Kessler & Jenna Lauren Carroll



#### Fake Food Stage 5 (Crazy)









### Keisha's Bag and Snacks













Keisha's Bag Accessories