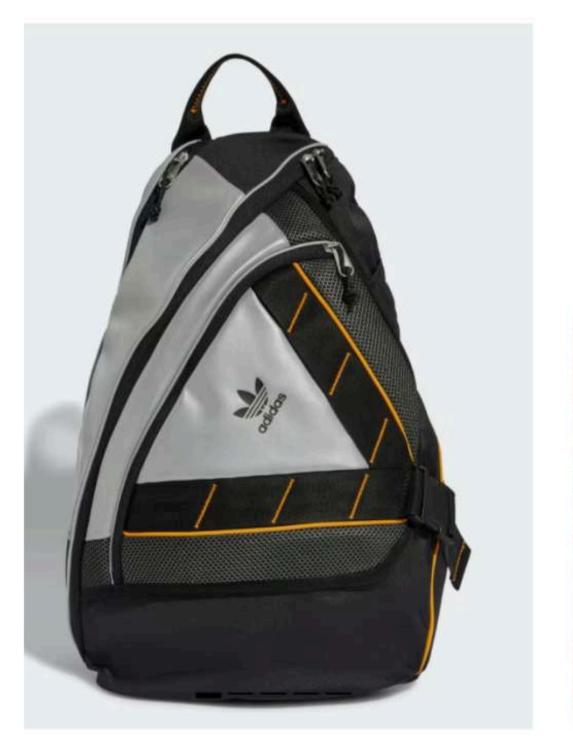

n Carroll





**"Fairview"** by Jackie Sibblies Drury

















#### **Coffee and Side Table**









### **Dining Table and Chairs**

## sweens Surf Green









































#### **Real Carrots And Peeler**







#### Silverware (6 sets)







#### 2 IPAs and 1 Colt 45







**Cheese Plate (4 Pieces of Edible Cheese)** 





#### **Bouquet For Mama**

















### Napkins and Napkin Rings (6)



















**Cutting Board and Vegetable Knife** 





**Cake Pan And Pot Holders** 





























### Fake Food Stage 1 (Realistic)









### Fake Food Stage 2 (Rubbery)













### Fake Food Stage 3 (Plastic)







Co-Scene Design by:Co-Scene Design by:Isy Kessler & Jenna Lauren Carroll



#### Fake Food Stage 5 (Crazy)









### Keisha's Bag and Snacks













Keisha's Bag Accessories