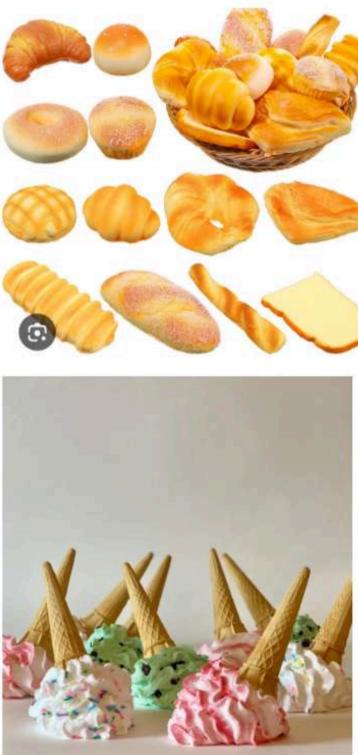

### Fake Food Stage 3 (Plastic)

Co-Scene Design by:Co-Scene Design by:Isy Kessler & Jenna Lauren Carroll