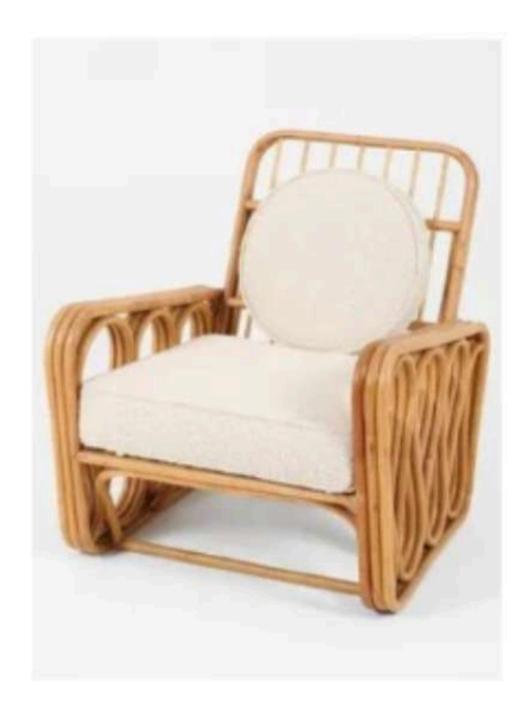

#### BY JACKIE SIBBLIES DRURY

# Props Boards Co-Scene Design by:

Isy Kessler & Jenna Lauren Carroll





**"Fairview"** by Jackie Sibblies Drury

















#### **Coffee and Side Table**









### **Dining Table and Chairs**

## sweens Surf Green









































#### **Real Carrots And Peeler**







#### Silverware (6 sets)







#### 2 IPAs and 1 Colt 45







**Cheese Plate (4 Pieces of Edible Cheese)** 





#### **Bouquet For Mama**

















### Napkins and Napkin Rings (6)



















**Cutting Board and Vegetable Knife** 





**Cake Pan And Pot Holders** 





























### Fake Food Stage 1 (Realistic)









### Fake Food Stage 2 (Rubbery)













### Fake Food Stage 3 (Plastic)







Co-Scene Design by:Co-Scene Design by:Isy Kessler & Jenna Lauren Carroll



#### Fake Food Stage 5 (Crazy)









### Keisha's Bag and Snacks













Keisha's Bag