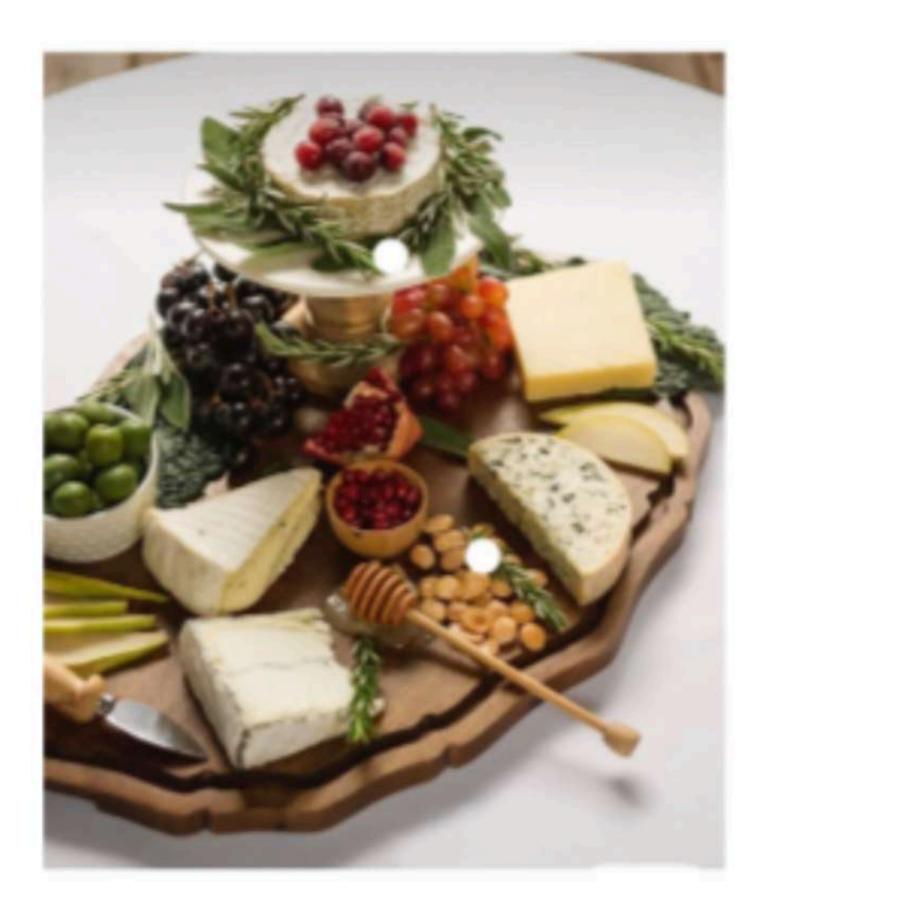

#### BY JACKIE SIBBLIES DRURY

# Props Boards Co-Scene Design by:

Isy Kessler & Jenna Lauren Carroll





**"Fairview"** by Jackie Sibblies Drury

















#### **Coffee and Side Table**









### **Dining Table and Chairs**

## sweens Surf Green









































#### **Real Carrots And Peeler**







#### Silverware (6 sets)







#### 2 IPAs and 1 Colt 45







**Cheese Plate (4 Pieces of Edible Cheese)** 





#### **Bouquet For Mama**

















### Napkins and Napkin Rings (6)



















**Cutting Board and Vegetable Knife** 





**Cake Pan And Pot Holders** 





























### Fake Food Stage 1 (Realistic)









### Fake Food Stage 2 (Rubbery)













### Fake Food Stage 3 (Plastic)







Co-Scene Design by:Co-Scene Design by:Isy Kessler & Jenna Lauren Carroll



#### Fake Food Stage 5 (Crazy)









### Keisha's Bag and Snacks













Keisha's Bag Accessories