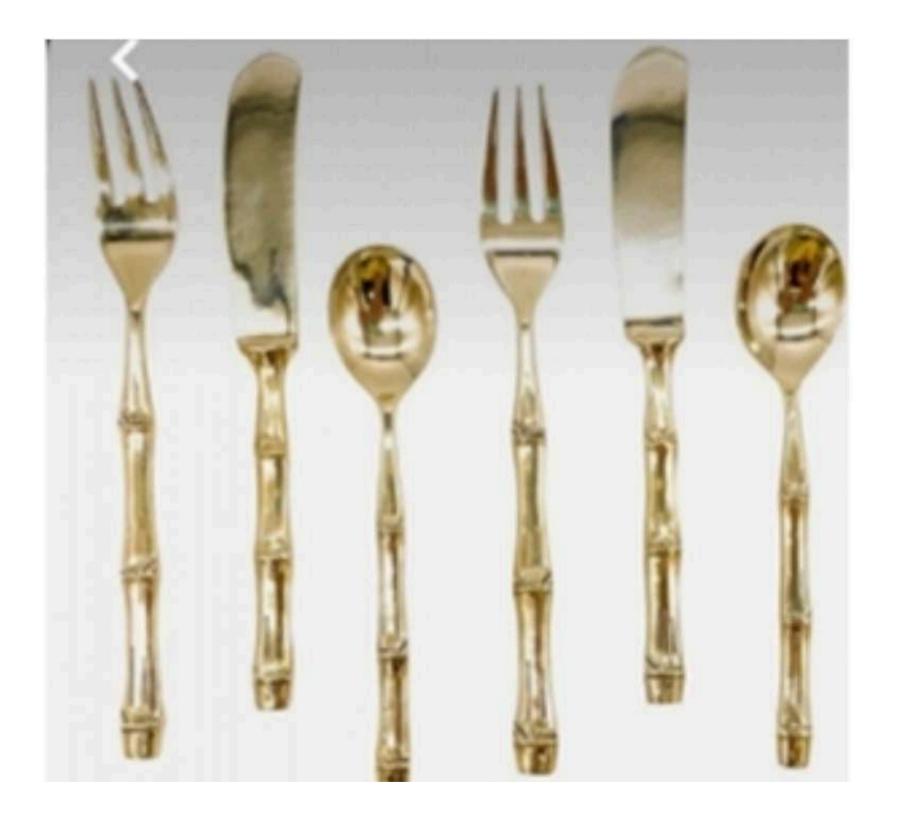

#### BY JACKIE SIBBLIES DRURY

# Props Boards Co-Scene Design by:

Isy Kessler & Jenna Lauren Carroll





**"Fairview"** by Jackie Sibblies Drury

















#### **Coffee and Side Table**









### **Dining Table and Chairs**

## sweens Surf Green









































#### **Real Carrots And Peeler**







#### Silverware (6 sets)







#### 2 IPAs and 1 Colt 45







**Cheese Plate (4 Pieces of Edible Cheese)** 





#### **Bouquet For Mama**

















### Napkins and Napkin Rings (6)



















**Cutting Board and Vegetable Knife** 





**Cake Pan And Pot Holders** 





























### Fake Food Stage 1 (Realistic)









### Fake Food Stage 2 (Rubbery)













### Fake Food Stage 3 (Plastic)







Co-Scene Design by:Co-Scene Design by:Isy Kessler & Jenna Lauren Carroll



#### Fake Food Stage 5 (Crazy)









### Keisha's Bag and Snacks













Keisha's Bag Accessories