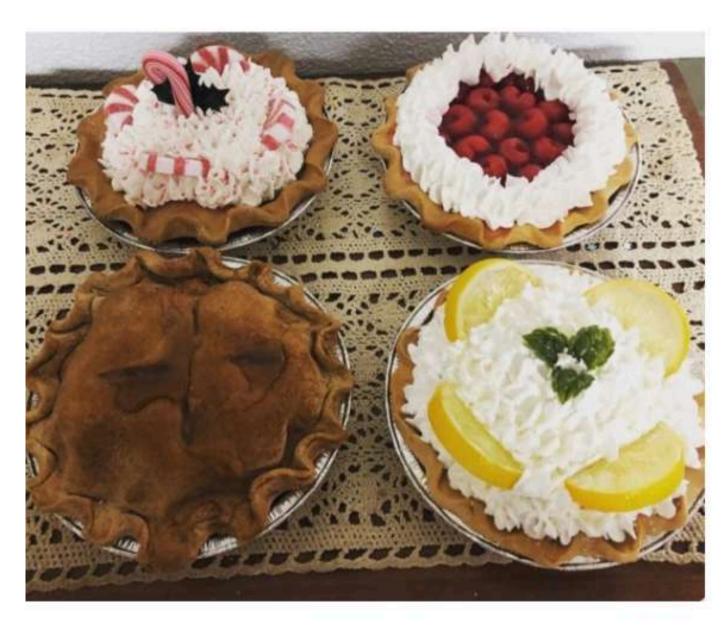

#### BY JACKIE SIBBLIES DRURY

# Props Boards Co-Scene Design by:

Isy Kessler & Jenna Lauren Carroll





**"Fairview"** by Jackie Sibblies Drury

















#### **Coffee and Side Table**









### **Dining Table and Chairs**

## sweens Surf Green









































#### **Real Carrots And Peeler**







#### Silverware (6 sets)







#### 2 IPAs and 1 Colt 45







**Cheese Plate (4 Pieces of Edible Cheese)** 





#### **Bouquet For Mama**

















### Napkins and Napkin Rings (6)



















**Cutting Board and Vegetable Knife** 





**Cake Pan And Pot Holders** 





























### Fake Food Stage 1 (Realistic)









### Fake Food Stage 2 (Rubbery)













### Fake Food Stage 3 (Plastic)







Co-Scene Design by:Co-Scene Design by:Isy Kessler & Jenna Lauren Carroll



#### Fake Food Stage 5 (Crazy)









### Keisha's Bag and Snacks













Keisha's Bag Accessories