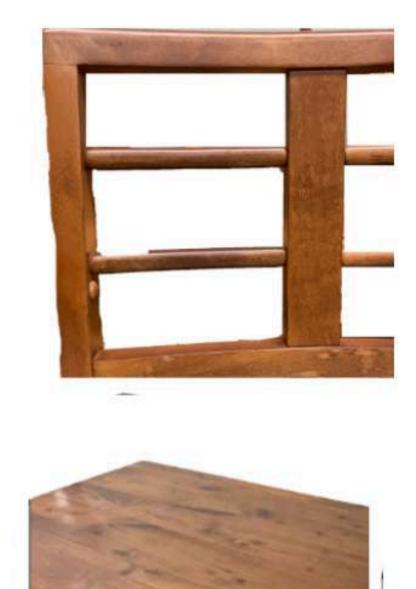

#### BY JACKIE SIBBLIES DRURY

# Props Boards Co-Scene Design by:

Isy Kessler & Jenna Lauren Carroll





**"Fairview"** by Jackie Sibblies Drury

















#### **Coffee and Side Table**









### **Dining Table and Chairs**

## sweens Surf Green









































#### **Real Carrots And Peeler**







#### Silverware (6 sets)







#### 2 IPAs and 1 Colt 45







**Cheese Plate (4 Pieces of Edible Cheese)** 





#### **Bouquet For Mama**

















### Napkins and Napkin Rings (6)



















**Cutting Board and Vegetable Knife** 





**Cake Pan And Pot Holders** 





























### Fake Food Stage 1 (Realistic)









### Fake Food Stage 2 (Rubbery)













### Fake Food Stage 3 (Plastic)







Co-Scene Design by:Co-Scene Design by:Isy Kessler & Jenna Lauren Carroll



#### Fake Food Stage 5 (Crazy)









### Keisha's Bag and Snacks













Keisha's Bag Accessories