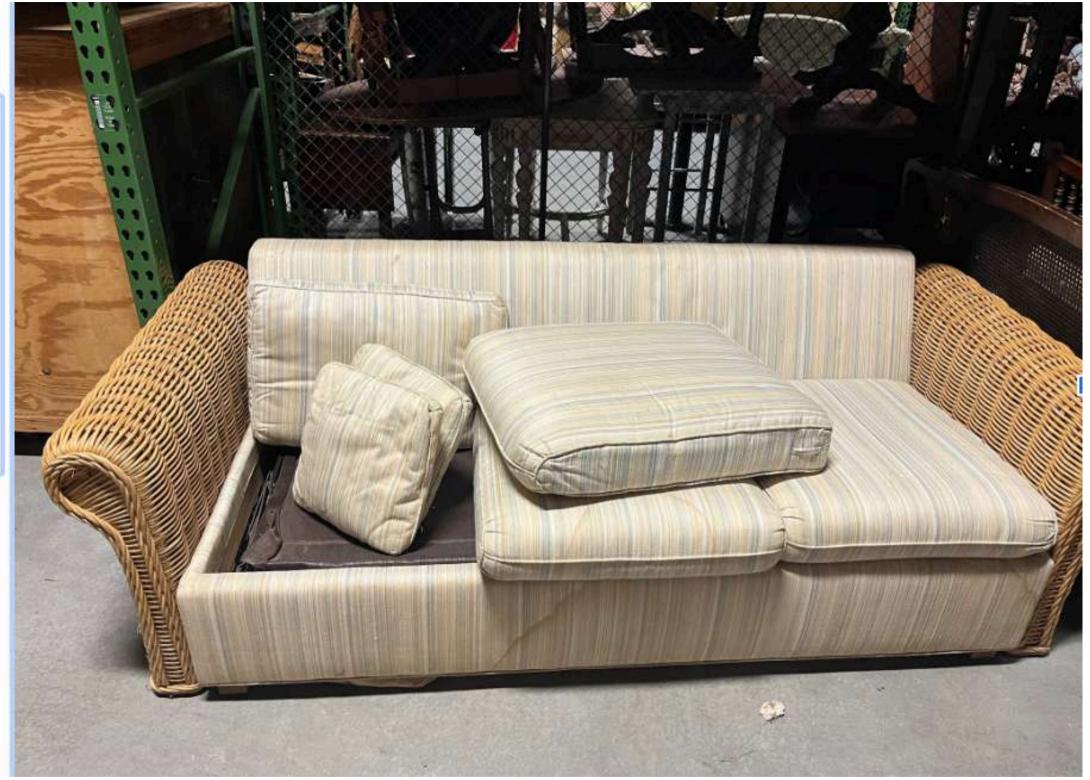

#### BY JACKIE SIBBLIES DRURY

# Props Boards Co-Scene Design by:

Isy Kessler & Jenna Lauren Carroll





**"Fairview"** by Jackie Sibblies Drury

















#### **Coffee and Side Table**









### **Dining Table and Chairs**

## sweens Surf Green









































#### **Real Carrots And Peeler**







#### Silverware (6 sets)







#### 2 IPAs and 1 Colt 45







**Cheese Plate (4 Pieces of Edible Cheese)** 





#### **Bouquet For Mama**

















### Napkins and Napkin Rings (6)



















**Cutting Board and Vegetable Knife** 





**Cake Pan And Pot Holders** 





























### Fake Food Stage 1 (Realistic)









### Fake Food Stage 2 (Rubbery)













### Fake Food Stage 3 (Plastic)







Co-Scene Design by:Co-Scene Design by:Isy Kessler & Jenna Lauren Carroll



#### Fake Food Stage 5 (Crazy)









### Keish