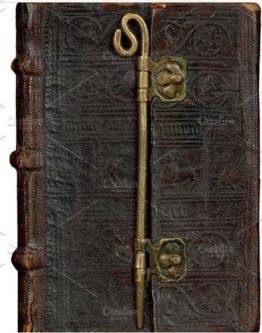

#### **Buisine Trumpets**











## Tapestry Easel



### **Tapestry Materials**













#### Loom Chair



















#### Spring Games



## Swords



## Sword Sheaths



# Shields

#### Amblem of the Rnights of the Round Table

of the drace

The emblem of the Knights of the Round Table was worn round the necks of all the Knights and was given to them by King Arthur as a part of the ceremony of their being made a Knight.

The dominant idea of the Order was the love of God



Pendragon of the Isles of Britain.

#### Lancelot's Original (French) Shield



#### Spears



#### Drinks



# MEDIEVAL MEAD





#### Excalibur Sword





## Hair Comb





## Cross

#### Bowls





# Bed











#### Dresser

Vanity/Desk









#### Book Case









#### Books

#### Books

















# Stools











## Benches

#### Potted Plants













#### Side Tables



#### Small Fountain