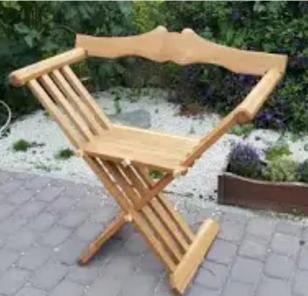

## Camelot Props Package

By Jenna Lauren Carroll



#### Telescope: Hand Held Chessmaker







#### Banners and Flags





#### **Buisine Trumpets**











## Tapestry Easel



### **Tapestry Materials**













#### Loom Chair



















#### Spring Games



## Swords



## Sword Sheaths



# Shields

#### Amblem of the Rnights of the Round Table

of the drace

The emblem of the Knights of the Round Table was worn round the necks of all the Knights and was given to them by King Arthur as a part of the ceremony of their being made a Knight.

The dominant idea of the Order was the love of God



Pendragon of the Isles of Britain.

#### Lancelot's Original (French) Shield



#### Spears



#### Drinks



# MEDIEVAL MEAD





#### Excalibur Sword





## Hair Comb





## Cross

#### Bowls





# Bed











#### Dresser

Vanity/Desk









#### Book Case









#### Books

#### Books

















# Stools











## Benches

#### Potted Plants













#### Side Tables



#### Small Fountain