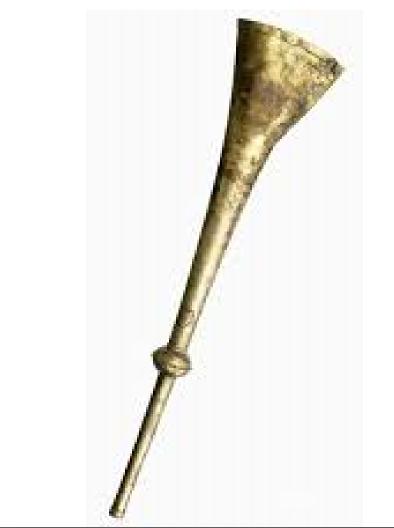

## Camelot Props Package

By Jenna Lauren Carroll



#### Telescope: Hand Held Chessmaker







#### Banners and Flags





#### **Buisine Trumpets**











## Tapestry Easel



### **Tapestry Materials**













#### Loom Chair



















#### Spring Games



## Swords



## Sword Sheaths



# Shields

#### Amblem of the Rnights of the Round Table

of the drace

The emblem of the Knights of the Round Table was worn round the necks of all the Knights and was given to them by King Arthur as a part of the ceremony of their being made a Knight.

The dominant idea of the Order was the love of God



Pendragon of the Isles of Britain.

#### Lancelot's Original (French) Shield



#### Spears



#### Drinks



# MEDIEVAL MEAD





#### Excalibur Sword





## Hair Comb





## Cross

#### Bowls





# Bed











#### Dresser

Vanity/Desk









#### Book Case









#### Books

#### Books

















# Stools