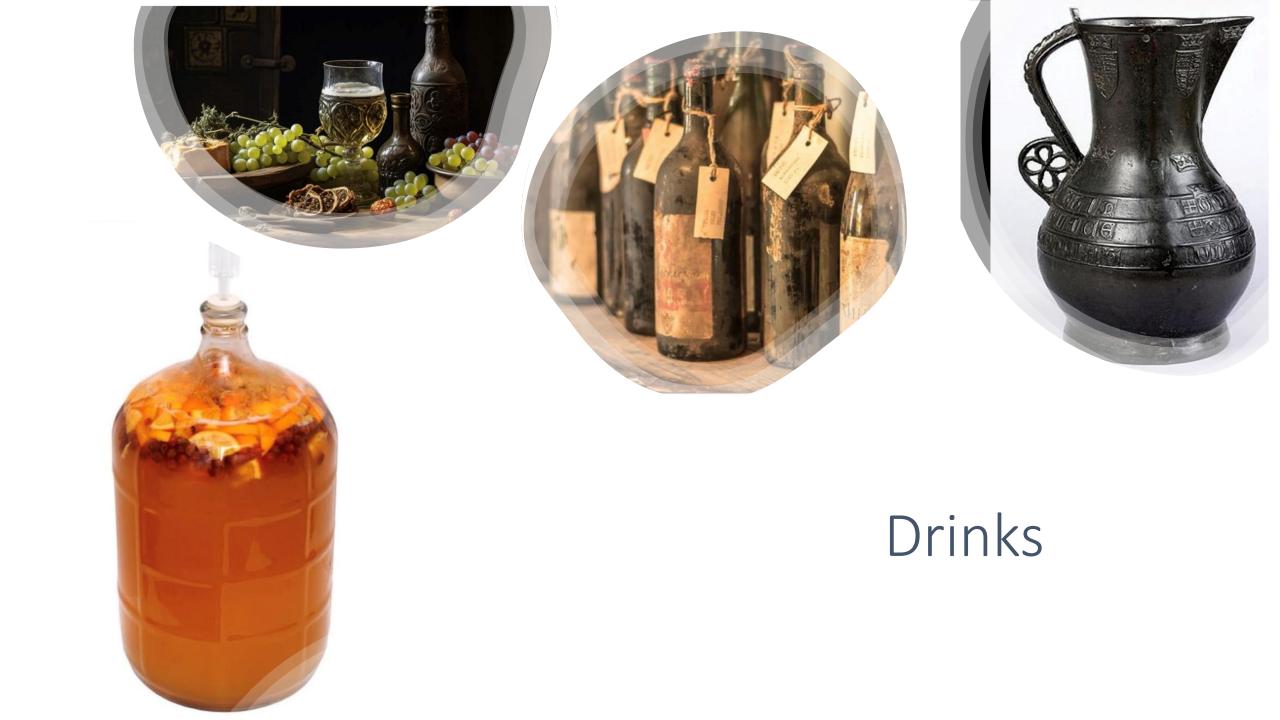

## Camelot Props Package

By Jenna Lauren Carroll



#### Telescope: Hand Held Chessmaker







#### Banners and Flags





#### **Buisine Trumpets**











## Tapestry Easel



### **Tapestry Materials**













#### Loom Chair



















#### Spring Games



## Swords



## Sword Sheaths



# Shields

#### Amblem of the Rnights of the Round Table

of the drace

The emblem of the Knights of the Round Table was worn round the necks of all the Knights and was given to them by King Arthur as a part of the ceremony of their being made a Knight.

The dominant idea of the Order was the love of God



Pendragon of the Isles of Britain.

#### Lancelot's Original (French) Shield



#### Spears



#### Drinks



# MEDIEVAL MEAD





#### Excalibur Sword





## Hair Comb





## Cross

#### Bowls





# Bed











#### Dresser

Vanity/Desk









#### Book Case









#### Books

#### Books

















# Stools











## Benches

#### Potted Plants













#### Side Tables



#### Small Fountain