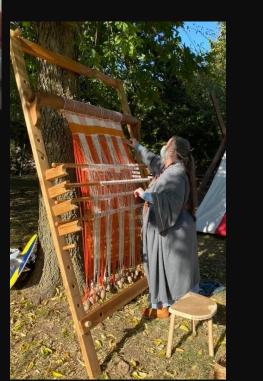

## Camelot Props Package

By Jenna Lauren Carroll



#### Telescope: Hand Held Chessmaker







#### Banners and Flags





#### **Buisine Trumpets**











## Tapestry Easel



### **Tapestry Materials**













#### Loom Chair



















#### Spring Games



## Swords



## Sword Sheaths



# Shields

#### Amblem of the Rnights of the Round Table

of the drace

The emblem of the Knights of the Round Table was worn round the necks of all the Knights and was given to them by King Arthur as a part of the ceremony of their being made a Knight.

The dominant idea of the Order was the love of God



Pendragon of the Isles of Britain.

#### Lancelot's Original (French) Shield



#### Spears



#### Drinks



# MEDIEVAL MEAD





#### Excalibur Sword





## Hair Comb





## Cross

#### Bowls





# Bed











#### Dresser

Vanity/Desk









#### Book Case









#### Books

#### Books

















# Stools











## Benches

#### Potted