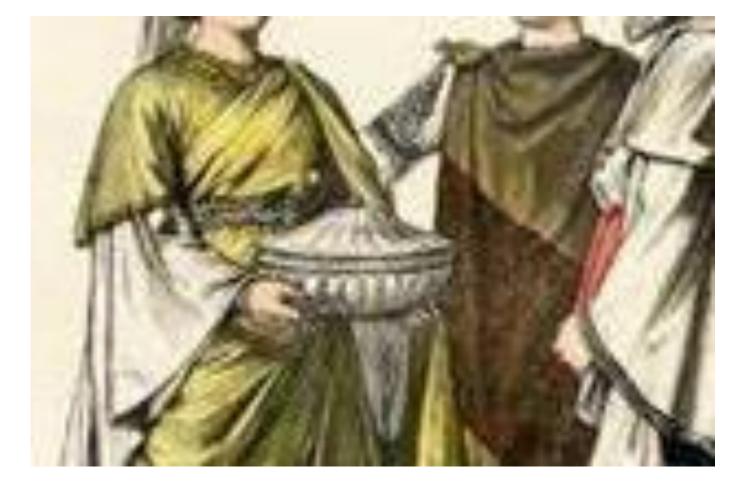

kage

By Jenna Lauren Carroll



#### Telescope: Hand Held Chessmaker







#### Banners and Flags





#### **Buisine Trumpets**











## Tapestry Easel



### **Tapestry Materials**













#### Loom Chair



















#### Spring Games



## Swords



## Sword Sheaths



# Shields

#### Amblem of the Rnights of the Round Table

of the drace

The emblem of the Knights of the Round Table was worn round the necks of all the Knights and was given to them by King Arthur as a part of the ceremony of their being made a Knight.

The dominant idea of the Order was the love of God



Pendragon of the Isles of Britain.

#### Lancelot's Original (French) Shield



#### Spears



#### Drinks



# MEDIEVAL MEAD





#### Excalibur Sword





## Hair Comb





## Cross

#### Bowls





# Bed











#### Dresser

Vanity/Desk









#### Book Case









#### Books

#### Books

















# Stools











## Benches

#### Potted Plants













#### Side Tables



#### Small Fountain