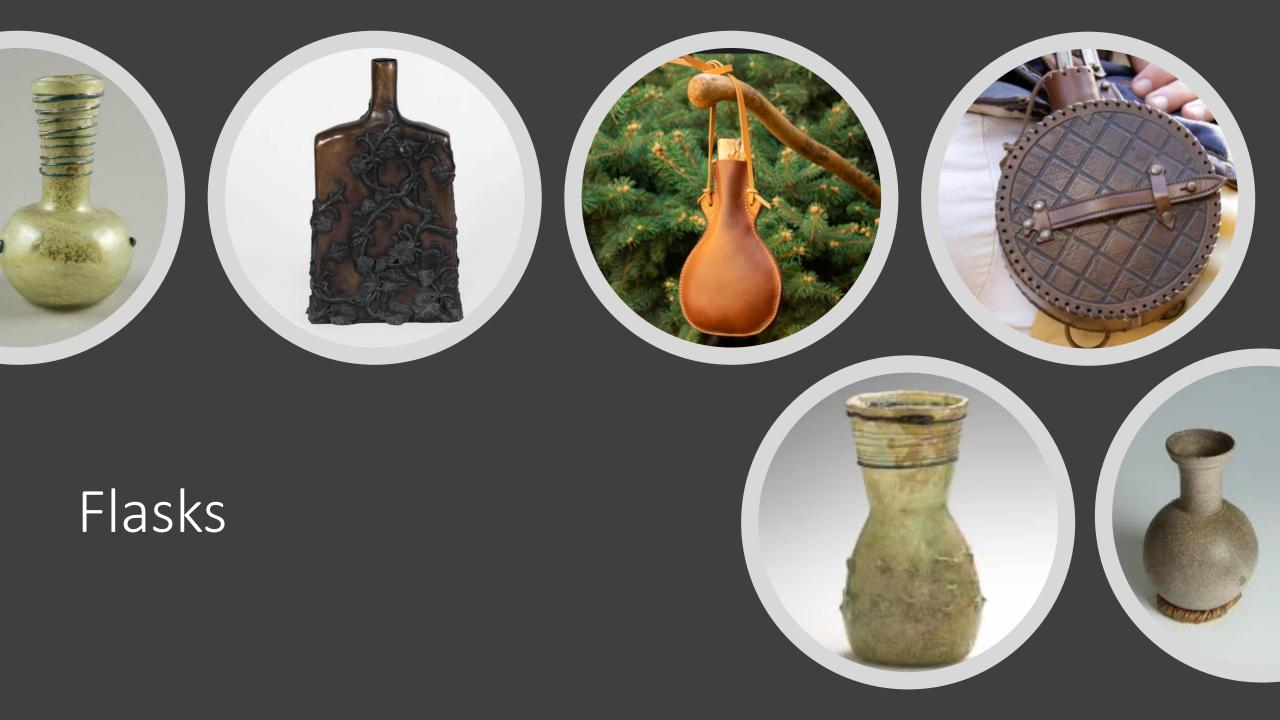

#### Spring Games



## Swords



## Sword Sheaths



# Shields

#### Amblem of the Rnights of the Round Table

of the drace

The emblem of the Knights of the Round Table was worn round the necks of all the Knights and was given to them by King Arthur as a part of the ceremony of their being made a Knight.

The dominant idea of the Order was the love of God



Pendragon of the Isles of Britain.

#### Lancelot's Original (French) Shield



#### Spears



#### Drinks



# MEDIEVAL MEAD





#### Excalibur Sword





## Hair Comb





## Cross

#### Bowls





# Bed











#### Dresser

Vanity/Desk









#### Book Case









#### Books

#### Books

















# Stools











## Benches

#### Potted Plants













#### Side Tables



#### Small Fountain