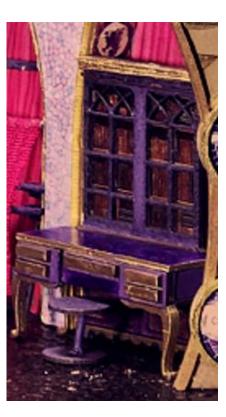

Hand Held Chessmaker







#### Banners and Flags





#### **Buisine Trumpets**











## Tapestry Easel



### **Tapestry Materials**













#### Loom Chair



















#### Spring Games



## Swords



## Sword Sheaths



# Shields

#### Amblem of the Rnights of the Round Table

of the drace

The emblem of the Knights of the Round Table was worn round the necks of all the Knights and was given to them by King Arthur as a part of the ceremony of their being made a Knight.

The dominant idea of the Order was the love of God



Pendragon of the Isles of Britain.

#### Lancelot's Original (French) Shield



#### Spears



#### Drinks



# MEDIEVAL MEAD





#### Excalibur Sword





## Hair Comb





## Cross

#### Bowls





# Bed











#### Dresser

Vanity/Desk









#### Book Case









#### Books

#### Books

















# Stools











## Benches

#### Potted Plants













#### Side Tables



#### Small Fountain