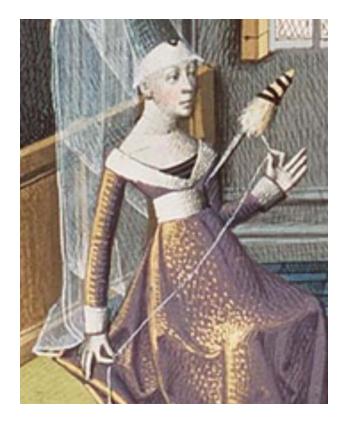

## Camelot Props Package

By Jenna Lauren Carroll



#### Telescope: Hand Held Chessmaker







#### Banners and Flags





#### **Buisine Trumpets**











## Tapestry Easel



### **Tapestry Materials**













#### Loom Chair



















#### Spring Games



## Swords



## Sword Sheaths



# Shields

#### Amblem of the Rnights of the Round Table

of the drace

The emblem of the Knights of the Round Table was worn round the necks of all the Knights and was given to them by King Arthur as a part of the ceremony of their being made a Knight.

The dominant idea of the Order was the love of God



Pendragon of the Isles of Britain.

#### Lancelot's Original (French) Shield



#### Spears



#### Drinks



# MEDIEVAL MEAD





#### Excalibur Sword





## Hair Comb





## Cross

#### Bowls





# Bed











#### Dresser

Vanity/Desk









#### Book Case









#### Books

#### Books

















# Stools











## Benches

#### Potted Plants













#### Side Tables