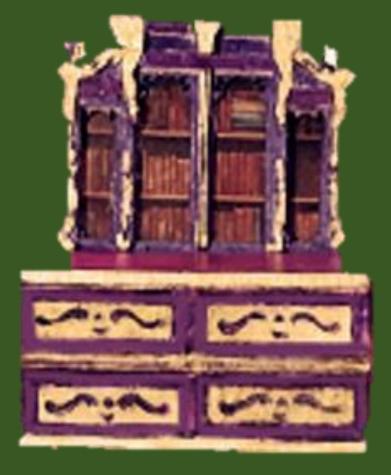

uren Carroll



#### Telescope: Hand Held Chessmaker







#### Banners and Flags





#### **Buisine Trumpets**











## Tapestry Easel



### **Tapestry Materials**













#### Loom Chair



















#### Spring Games



## Swords



## Sword Sheaths



# Shields

#### Amblem of the Rnights of the Round Table

of the drace

The emblem of the Knights of the Round Table was worn round the necks of all the Knights and was given to them by King Arthur as a part of the ceremony of their being made a Knight.

The dominant idea of the Order was the love of God



Pendragon of the Isles of Britain.

#### Lancelot's Original (French) Shield



#### Spears



#### Drinks



# MEDIEVAL MEAD





#### Excalibur Sword





## Hair Comb





## Cross

#### Bowls





# Bed











#### Dresser

Vanity/Desk









#### Book Case









#### Books

#### Books

















# Stools











## Benches

#### Potted Plants













#### Side Tables



#### Small Fountain