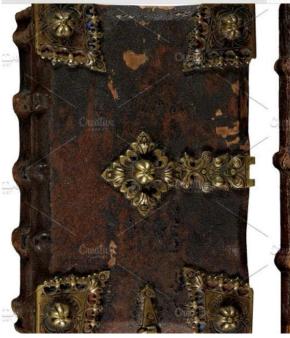

#### **Buisine Trumpets**











## Tapestry Easel



### **Tapestry Materials**













#### Loom Chair



















#### Spring Games



## Swords



## Sword Sheaths



# Shields

#### Amblem of the Rnights of the Round Table

of the drace

The emblem of the Knights of the Round Table was worn round the necks of all the Knights and was given to them by King Arthur as a part of the ceremony of their being made a Knight.

The dominant idea of the Order was the love of God



Pendragon of the Isles of Britain.

#### Lancelot's Original (French) Shield



#### Spears



#### Drinks



# MEDIEVAL MEAD





#### Excalibur Sword





## Hair Comb





## Cross

#### Bowls





# Bed











#### Dresser

Vanity/Desk









#### Book Case









#### Books

#### Books

















# Stools











## Benches

#### Potted Plants













#### Side Tables



#### Small Fountain