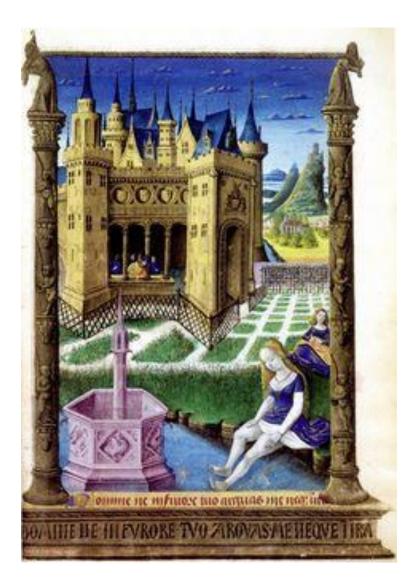

#### Spring Games



## Swords



## Sword Sheaths



# Shields

#### Amblem of the Rnights of the Round Table

of the drace

The emblem of the Knights of the Round Table was worn round the necks of all the Knights and was given to them by King Arthur as a part of the ceremony of their being made a Knight.

The dominant idea of the Order was the love of God



Pendragon of the Isles of Britain.

#### Lancelot's Original (French) Shield



#### Spears



#### Drinks



# MEDIEVAL MEAD





#### Excalibur Sword





## Hair Comb





## Cross

#### Bowls





# Bed











#### Dresser

Vanity/Desk









#### Book Case









#### Books

#### Books

















# Stools











## Benches

#### Potted Plants













#### Side Tables



#### Small Fountain