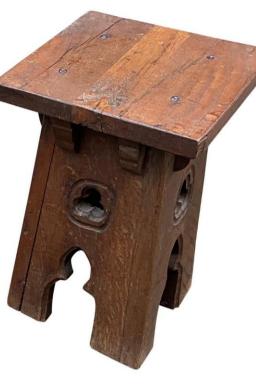

isine Trumpets**











## Tapestry Easel



### **Tapestry Materials**













#### Loom Chair



















#### Spring Games



## Swords



## Sword Sheaths



# Shields

#### Amblem of the Rnights of the Round Table

of the drace

The emblem of the Knights of the Round Table was worn round the necks of all the Knights and was given to them by King Arthur as a part of the ceremony of their being made a Knight.

The dominant idea of the Order was the love of God



Pendragon of the Isles of Britain.

#### Lancelot's Original (French) Shield



#### Spears



#### Drinks



# MEDIEVAL MEAD





#### Excalibur Sword





## Hair Comb





## Cross

#### Bowls





# Bed











#### Dresser

Vanity/Desk









#### Book Case









#### Books

#### Books

















# Stools











## Benches

#### Potted Plants













#### Side Tables



#### Small Fountain