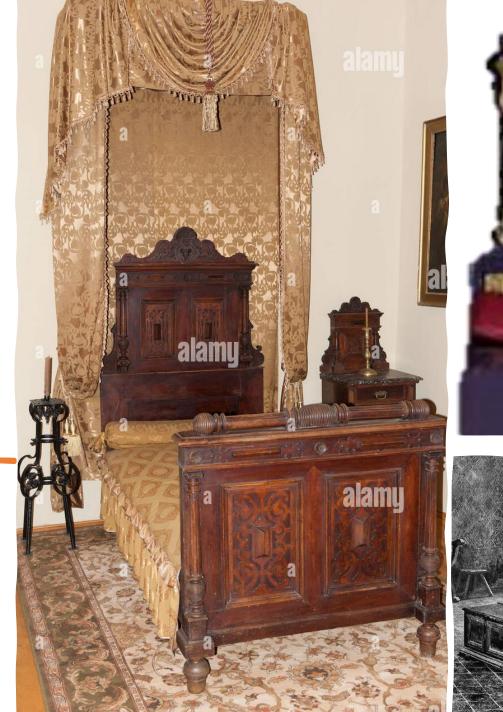

Jenna Lauren Carroll



#### Telescope: Hand Held Chessmaker







#### Banners and Flags





#### **Buisine Trumpets**











## Tapestry Easel



### **Tapestry Materials**













#### Loom Chair



















#### Spring Games



## Swords



## Sword Sheaths



# Shields

#### Amblem of the Rnights of the Round Table

of the drace

The emblem of the Knights of the Round Table was worn round the necks of all the Knights and was given to them by King Arthur as a part of the ceremony of their being made a Knight.

The dominant idea of the Order was the love of God



Pendragon of the Isles of Britain.

#### Lancelot's Original (French) Shield



#### Spears



#### Drinks



# MEDIEVAL MEAD





#### Excalibur Sword





## Hair Comb





## Cross

#### Bowls





# Bed











#### Dresser

Vanity/Desk









#### Book Case









#### Books

#### Books

















# Stools











## Benches

#### Potted Plants













#### Side Tables



#### Small Fountain