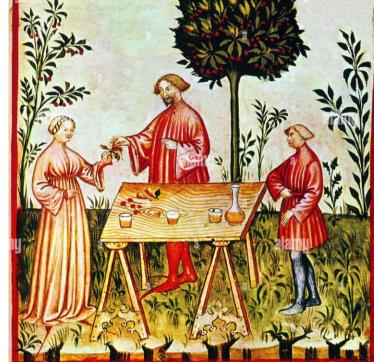

## Camelot Props Package

By Jenna Lauren Carroll



#### Telescope: Hand Held Chessmaker







#### Banners and Flags





#### **Buisine Trumpets**











## Tapestry Easel



### **Tapestry Materials**













#### Loom Chair



















#### Spring Games



## Swords



## Sword Sheaths



# Shields

#### Amblem of the Rnights of the Round Table

of the drace

The emblem of the Knights of the Round Table was worn round the necks of all the Knights and was given to them by King Arthur as a part of the ceremony of their being made a Knight.

The dominant idea of the Order was the love of God



Pendragon of the Isles of Britain.

#### Lancelot's Original (French) Shield



#### Spears



#### Drinks



# MEDIEVAL MEAD





#### Excalibur Sword





## Hair Comb





## Cross

#### Bowls





# Bed











#### Dresser

Vanity/Desk









#### Book Case









#### Books

#### Books

















# Stools











## Benches

#### Potted Plants













#### Side Tables



#### Small Fountain