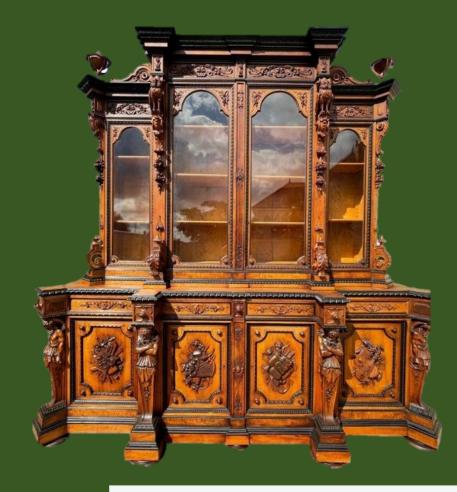

Lauren Carroll



#### Telescope: Hand Held Chessmaker







#### Banners and Flags





#### **Buisine Trumpets**











## Tapestry Easel



### **Tapestry Materials**













#### Loom Chair



















#### Spring Games



## Swords



## Sword Sheaths



# Shields

#### Amblem of the Rnights of the Round Table

of the drace

The emblem of the Knights of the Round Table was worn round the necks of all the Knights and was given to them by King Arthur as a part of the ceremony of their being made a Knight.

The dominant idea of the Order was the love of God



Pendragon of the Isles of Britain.

#### Lancelot's Original (French) Shield



#### Spears



#### Drinks



# MEDIEVAL MEAD





#### Excalibur Sword





## Hair Comb





## Cross

#### Bowls





# Bed











#### Dresser

Vanity/Desk









#### Book Case









#### Books

#### Books

















# Stools











## Benches

#### Potted Plants













#### Side Tables



#### Small Fountain