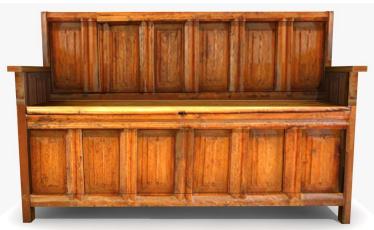

## Tapestry Easel



### **Tapestry Materials**













#### Loom Chair



















#### Spring Games



## Swords



## Sword Sheaths



# Shields

#### Amblem of the Rnights of the Round Table

of the drace

The emblem of the Knights of the Round Table was worn round the necks of all the Knights and was given to them by King Arthur as a part of the ceremony of their being made a Knight.

The dominant idea of the Order was the love of God



Pendragon of the Isles of Britain.

#### Lancelot's Original (French) Shield



#### Spears



#### Drinks



# MEDIEVAL MEAD





#### Excalibur Sword





## Hair Comb





## Cross

#### Bowls





# Bed











#### Dresser

Vanity/Desk









#### Book Case









#### Books

#### Books

















# Stools











## Benches

#### Potted Plants













#### Side Tables



#### Small Fountain