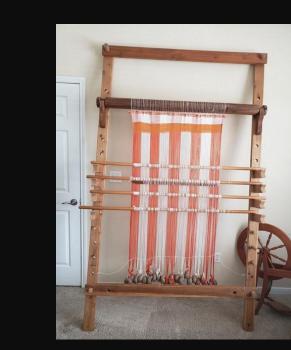

## Camelot Props Package

By Jenna Lauren Carroll



#### Telescope: Hand Held Chessmaker







#### Banners and Flags





#### **Buisine Trumpets**











## Tapestry Easel



### **Tapestry Materials**













#### Loom Chair



















#### Spring Games



## Swords



## Sword Sheaths



# Shields

#### Amblem of the Rnights of the Round Table

of the drace

The emblem of the Knights of the Round Table was worn round the necks of all the Knights and was given to them by King Arthur as a part of the ceremony of their being made a Knight.

The dominant idea of the Order was the love of God



Pendragon of the Isles of Britain.

#### Lancelot's Original (French) Shield



#### Spears



#### Drinks



# MEDIEVAL MEAD





#### Excalibur Sword





## Hair Comb





## Cross

#### Bowls





# Bed











#### Dresser

Vanity/Desk









#### Book Case









#### Books

#### Books

















# Stools











##