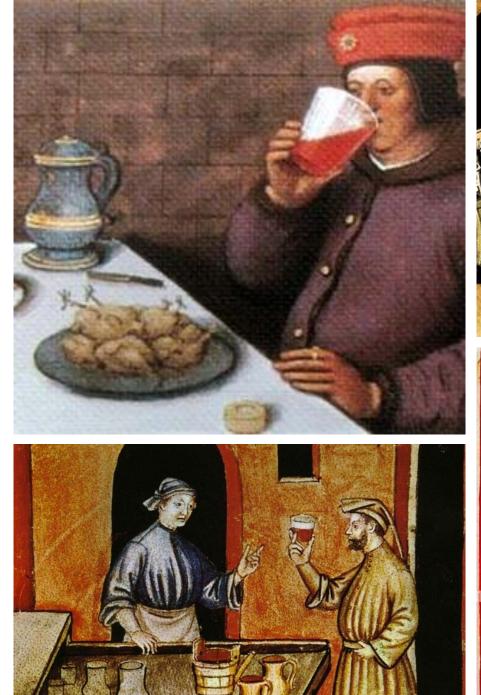

## Camelot Props Package

By Jenna Lauren Carroll



#### Telescope: Hand Held Chessmaker







#### Banners and Flags





#### **Buisine Trumpets**











## Tapestry Easel



### **Tapestry Materials**













#### Loom Chair



















#### Spring Games



## Swords



## Sword Sheaths



# Shields

#### Amblem of the Rnights of the Round Table

of the drace

The emblem of the Knights of the Round Table was worn round the necks of all the Knights and was given to them by King Arthur as a part of the ceremony of their being made a Knight.

The dominant idea of the Order was the love of God



Pendragon of the Isles of Britain.

#### Lancelot's Original (French) Shield



#### Spears



#### Drinks



# MEDIEVAL MEAD





#### Excalibur Sword





## Hair Comb





## Cross

#### Bowls





# Bed











#### Dresser

Vanity/Desk









#### Book Case









#### Books

#### Books

















# Stools











## Benches

#### Potted Plants













#### Side Tables



#### Small Fountain