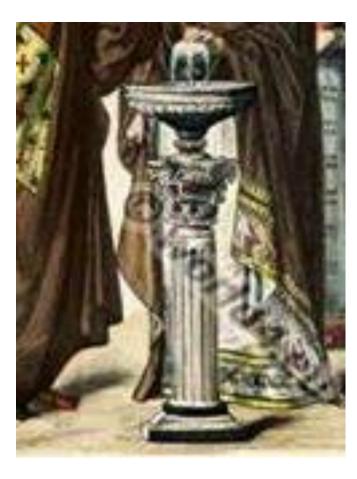

#### Spring Games



## Swords



## Sword Sheaths



# Shields

#### Amblem of the Rnights of the Round Table

of the drace

The emblem of the Knights of the Round Table was worn round the necks of all the Knights and was given to them by King Arthur as a part of the ceremony of their being made a Knight.

The dominant idea of the Order was the love of God



Pendragon of the Isles of Britain.

#### Lancelot's Original (French) Shield



#### Spears



#### Drinks



# MEDIEVAL MEAD





#### Excalibur Sword





## Hair Comb





## Cross

#### Bowls





# Bed











#### Dresser

Vanity/Desk









#### Book Case









#### Books

#### Books

















# Stools











## Benches

#### Potted Plants













#### Side Tables



#### Small Fountain