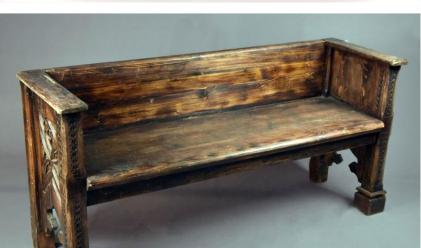

## Tapestry Easel



### **Tapestry Materials**













#### Loom Chair



















#### Spring Games



## Swords



## Sword Sheaths



# Shields

#### Amblem of the Rnights of the Round Table

of the drace

The emblem of the Knights of the Round Table was worn round the necks of all the Knights and was given to them by King Arthur as a part of the ceremony of their being made a Knight.

The dominant idea of the Order was the love of God



Pendragon of the Isles of Britain.

#### Lancelot's Original (French) Shield



#### Spears



#### Drinks



# MEDIEVAL MEAD





#### Excalibur Sword





## Hair Comb





## Cross

#### Bowls





# Bed











#### Dresser

Vanity/Desk









#### Book Case









#### Books

#### Books

















# Stools











## Benches

#### Potted Plants













#### Side Tables



#### Small Fountain