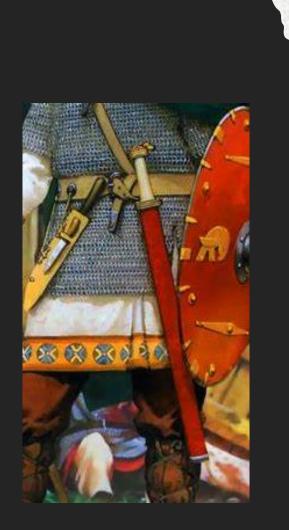

## Camelot Props Package

By Jenna Lauren Carroll



#### Telescope: Hand Held Chessmaker







#### Banners and Flags





#### **Buisine Trumpets**











## Tapestry Easel



### **Tapestry Materials**













#### Loom Chair



















#### Spring Games



## Swords



## Sword Sheaths



# Shields

#### Amblem of the Rnights of the Round Table

of the drace

The emblem of the Knights of the Round Table was worn round the necks of all the Knights and was given to them by King Arthur as a part of the ceremony of their being made a Knight.

The dominant idea of the Order was the love of God



Pendragon of the Isles of Britain.

#### Lancelot's Original (French) Shield



#### Spears



#### Drinks



# MEDIEVAL MEAD





#### Excalibur Sword





## Hair Comb





## Cross

#### Bowls





# Bed











#### Dresser

Vanity/Desk









#### Book Case









#### Books

#### Books

















# Stools











## Benches

#### Potted Plants













#### Side Tables



#### Small Fountain