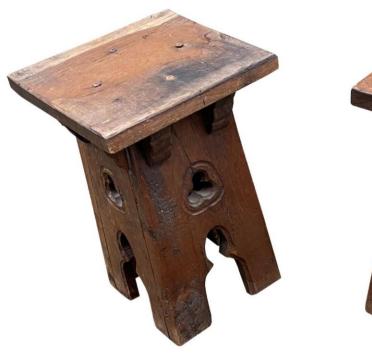

Buisine Trumpets**











## Tapestry Easel



### **Tapestry Materials**













#### Loom Chair



















#### Spring Games



## Swords



## Sword Sheaths



# Shields

#### Amblem of the Rnights of the Round Table

of the drace

The emblem of the Knights of the Round Table was worn round the necks of all the Knights and was given to them by King Arthur as a part of the ceremony of their being made a Knight.

The dominant idea of the Order was the love of God



Pendragon of the Isles of Britain.

#### Lancelot's Original (French) Shield



#### Spears



#### Drinks



# MEDIEVAL MEAD





#### Excalibur Sword





## Hair Comb





## Cross

#### Bowls





# Bed











#### Dresser

Vanity/Desk









#### Book Case









#### Books

#### Books

















# Stools











## Benches

#### Potted Plants













#### Side Tables



#### Small Fountain