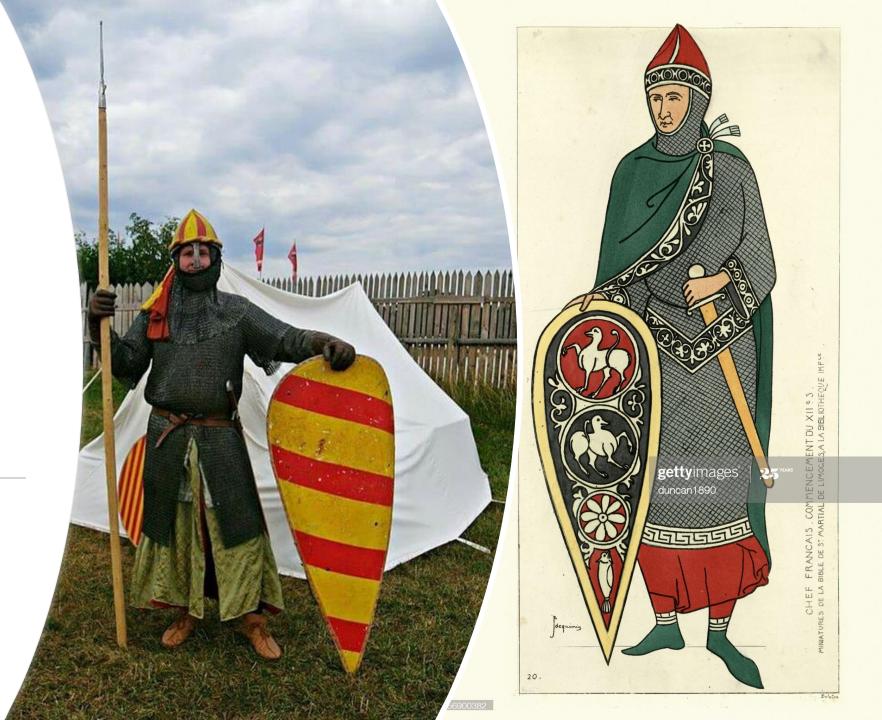

## Camelot Props Package

By Jenna Lauren Carroll



#### Telescope: Hand Held Chessmaker







#### Banners and Flags





#### **Buisine Trumpets**











## Tapestry Easel



### **Tapestry Materials**













#### Loom Chair



















#### Spring Games



## Swords



## Sword Sheaths



# Shields

#### Amblem of the Rnights of the Round Table

of the drace

The emblem of the Knights of the Round Table was worn round the necks of all the Knights and was given to them by King Arthur as a part of the ceremony of their being made a Knight.

The dominant idea of the Order was the love of God



Pendragon of the Isles of Britain.

#### Lancelot's Original (French) Shield



#### Spears



#### Drinks



# MEDIEVAL MEAD





#### Excalibur Sword





## Hair Comb





## Cross

#### Bowls





# Bed











#### Dresser

Vanity/Desk









#### Book Case









#### Books

#### Books

















# Stools











## Benches

#### Potted Plants













#### Side Tables



#### Small Fountain