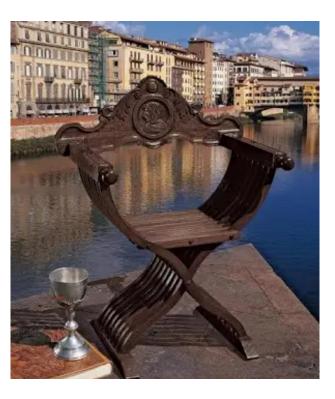

## Camelot Props Package

By Jenna Lauren Carroll



#### Telescope: Hand Held Chessmaker







#### Banners and Flags





#### **Buisine Trumpets**











## Tapestry Easel



### **Tapestry Materials**













#### Loom Chair



















#### Spring Games



## Swords



## Sword Sheaths



# Shields

#### Amblem of the Rnights of the Round Table

of the drace

The emblem of the Knights of the Round Table was worn round the necks of all the Knights and was given to them by King Arthur as a part of the ceremony of their being made a Knight.

The dominant idea of the Order was the love of God



Pendragon of the Isles of Britain.

#### Lancelot's Original (French) Shield



#### Spears



#### Drinks



# MEDIEVAL MEAD





#### Excalibur Sword





## Hair Comb





## Cross

#### Bowls





# Bed











#### Dresser

Vanity/Desk









#### Book Case









#### Books

#### Books

















# Stools











## Benches

#### Potted Plants













#### Side Tables



#### Small Fountain