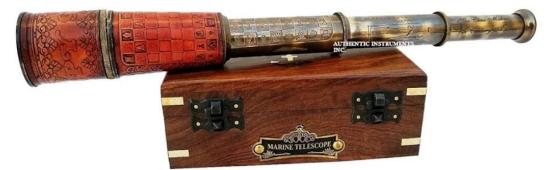

## Camelot Props Package

By Jenna Lauren Carroll



#### Telescope: Hand Held Chessmaker







#### Banners and Flags





#### **Buisine Trumpets**











## Tapestry Easel



### **Tapestry Materials**













#### Loom Chair



















#### Spring Games



## Swords



## Sword Sheaths



# Shields

#### Amblem of the Rnights of the Round Table

of the drace

The emblem of the Knights of the Round Table was worn round the necks of all the Knights and was given to them by King Arthur as a part of the ceremony of their being made a Knight.

The dominant idea of the Order was the love of God



Pendragon of the Isles of Britain.

#### Lancelot's Original (French) Shield



#### Spears



#### Drinks



# MEDIEVAL MEAD





#### Excalibur Sword





## Hair Comb





## Cross

#### Bowls





# Bed











#### Dresser

Vanity/Desk









#### Book Case