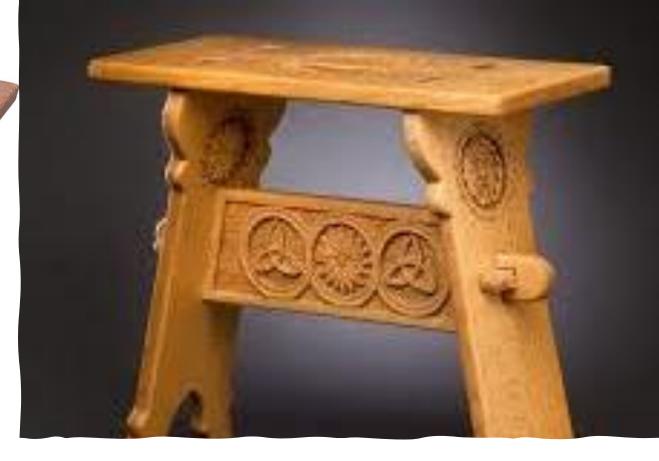

ine Trumpets**











## Tapestry Easel



### **Tapestry Materials**













#### Loom Chair



















#### Spring Games



## Swords



## Sword Sheaths



# Shields

#### Amblem of the Rnights of the Round Table

of the drace

The emblem of the Knights of the Round Table was worn round the necks of all the Knights and was given to them by King Arthur as a part of the ceremony of their being made a Knight.

The dominant idea of the Order was the love of God



Pendragon of the Isles of Britain.

#### Lancelot's Original (French) Shield



#### Spears



#### Drinks



# MEDIEVAL MEAD





#### Excalibur Sword





## Hair Comb





## Cross

#### Bowls





# Bed











#### Dresser

Vanity/Desk









#### Book Case









#### Books

#### Books

















# Stools











## Benches

#### Potted Plants













#### Side Tables



#### Small Fountain