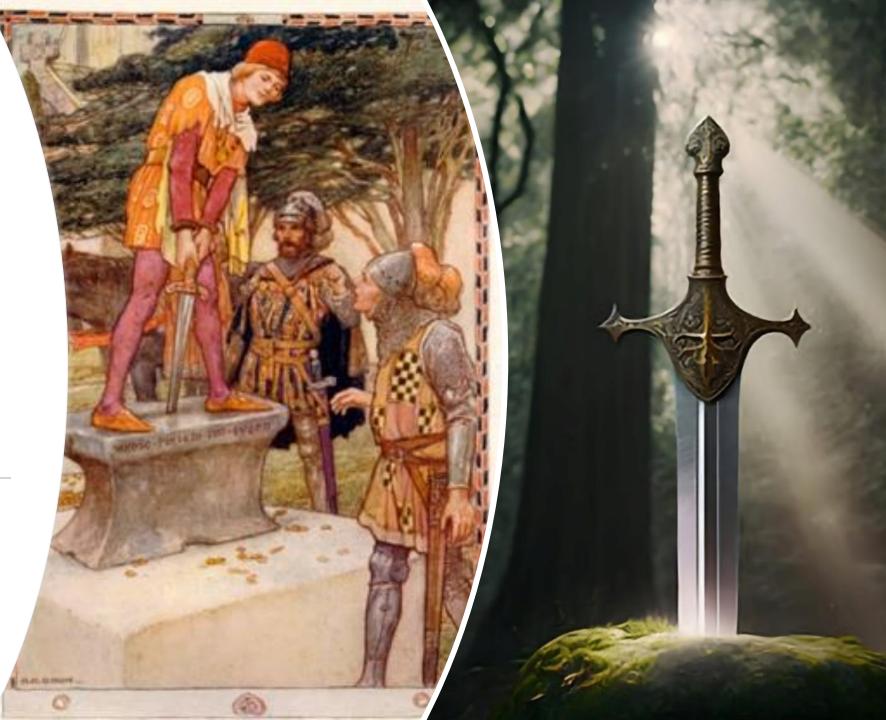

## Camelot Props Package

By Jenna Lauren Carroll



#### Telescope: Hand Held Chessmaker







#### Banners and Flags





#### **Buisine Trumpets**











## Tapestry Easel



### **Tapestry Materials**













#### Loom Chair



















#### Spring Games



## Swords



## Sword Sheaths



# Shields

#### Amblem of the Rnights of the Round Table

of the drace

The emblem of the Knights of the Round Table was worn round the necks of all the Knights and was given to them by King Arthur as a part of the ceremony of their being made a Knight.

The dominant idea of the Order was the love of God



Pendragon of the Isles of Britain.

#### Lancelot's Original (French) Shield



#### Spears



#### Drinks



# MEDIEVAL MEAD





#### Excalibur Sword





## Hair Comb





## Cross

#### Bowls





# Bed











#### Dresser

Vanity/Desk









#### Book Case









#### Books

#### Books

















# Stools











## Benches

#### Potted Plants













#### Side Tables



#### Small Fountain