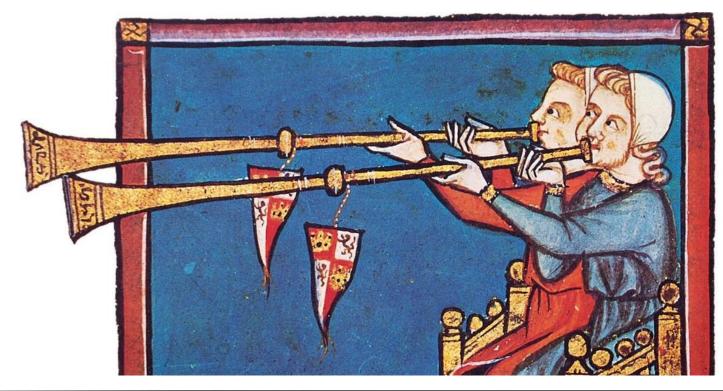

## Camelot Props Package

By Jenna Lauren Carroll



#### Telescope: Hand Held Chessmaker







#### Banners and Flags





#### **Buisine Trumpets**











## Tapestry Easel



### **Tapestry Materials**













#### Loom Chair



















#### Spring Games



## Swords



## Sword Sheaths



# Shields

#### Amblem of the Rnights of the Round Table

of the drace

The emblem of the Knights of the Round Table was worn round the necks of all the Knights and was given to them by King Arthur as a part of the ceremony of their being made a Knight.

The dominant idea of the Order was the love of God



Pendragon of the Isles of Britain.

#### Lancelot's Original (French) Shield



#### Spears



#### Drinks



# MEDIEVAL MEAD





#### Excalibur Sword





## Hair Comb





## Cross

#### Bowls





# Bed











#### Dresser

Vanity/Desk









#### Book Case









#### Books

#### Books

















# Stools