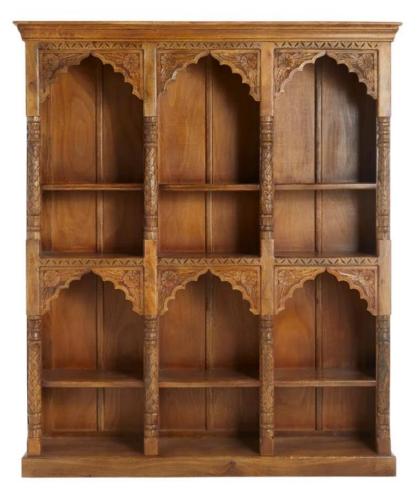

#### Banners and Flags





#### **Buisine Trumpets**











## Tapestry Easel



### **Tapestry Materials**













#### Loom Chair



















#### Spring Games



## Swords



## Sword Sheaths



# Shields

#### Amblem of the Rnights of the Round Table

of the drace

The emblem of the Knights of the Round Table was worn round the necks of all the Knights and was given to them by King Arthur as a part of the ceremony of their being made a Knight.

The dominant idea of the Order was the love of God



Pendragon of the Isles of Britain.

#### Lancelot's Original (French) Shield



#### Spears



#### Drinks



# MEDIEVAL MEAD





#### Excalibur Sword





## Hair Comb





## Cross

#### Bowls





# Bed











#### Dresser

Vanity/Desk









#### Book Case









#### Books

#### Books

















# Stools











## Benches

#### Potted Plants













#### Side Tables



#### Small Fountain