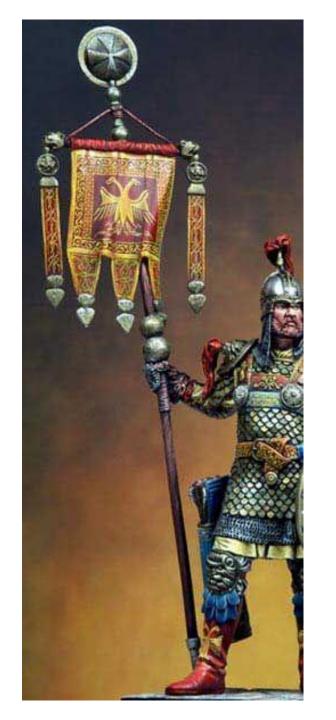

## Camelot Props Package

By Jenna Lauren Carroll



#### Telescope: Hand Held Chessmaker







#### Banners and Flags





#### **Buisine Trumpets**











## Tapestry Easel



### **Tapestry Materials**













#### Loom Chair



















#### Spring Games



## Swords



## Sword Sheaths



# Shields

#### Amblem of the Rnights of the Round Table

of the drace

The emblem of the Knights of the Round Table was worn round the necks of all the Knights and was given to them by King Arthur as a part of the ceremony of their being made a Knight.

The dominant idea of the Order was the love of God



Pendragon of the Isles of Britain.

#### Lancelot's Original (French) Shield



#### Spears



#### Drinks



# MEDIEVAL MEAD





#### Excalibur Sword





## Hair Comb





## Cross

#### Bowls





# Bed











#### Dresser

Vanity/Desk









#### Book Case









#### Books

#### Books