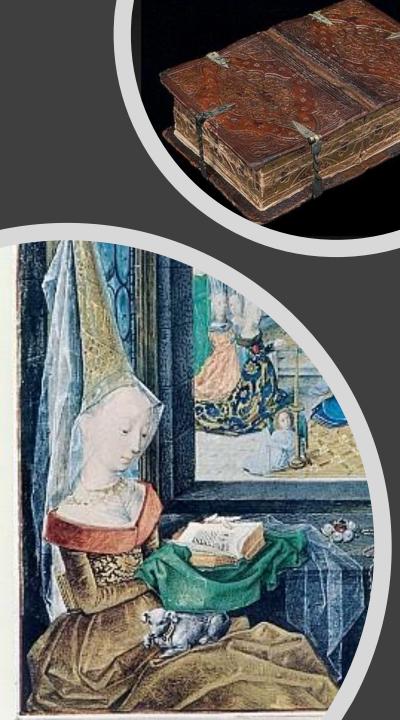

#### Banners and Flags





#### **Buisine Trumpets**











## Tapestry Easel



### **Tapestry Materials**













#### Loom Chair



















#### Spring Games



## Swords



## Sword Sheaths



# Shields

#### Amblem of the Rnights of the Round Table

of the drace

The emblem of the Knights of the Round Table was worn round the necks of all the Knights and was given to them by King Arthur as a part of the ceremony of their being made a Knight.

The dominant idea of the Order was the love of God



Pendragon of the Isles of Britain.

#### Lancelot's Original (French) Shield



#### Spears



#### Drinks



# MEDIEVAL MEAD





#### Excalibur Sword





## Hair Comb





## Cross

#### Bowls





# Bed











#### Dresser

Vanity/Desk









#### Book Case









#### Books

#### Books

















# Stools











## Benches

#### Potted Plants













#### Side Tables



#### Small Fountain