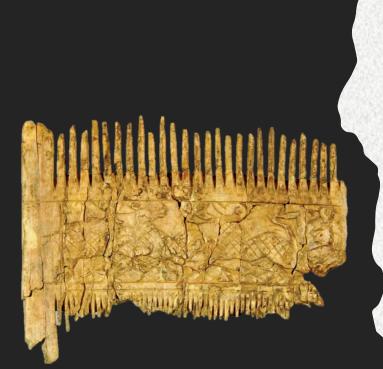

## Camelot Props Package

By Jenna Lauren Carroll



#### Telescope: Hand Held Chessmaker







#### Banners and Flags





#### **Buisine Trumpets**











## Tapestry Easel



### **Tapestry Materials**













#### Loom Chair



















#### Spring Games



## Swords



## Sword Sheaths



# Shields

#### Amblem of the Rnights of the Round Table

of the drace

The emblem of the Knights of the Round Table was worn round the necks of all the Knights and was given to them by King Arthur as a part of the ceremony of their being made a Knight.

The dominant idea of the Order was the love of God



Pendragon of the Isles of Britain.

#### Lancelot's Original (French) Shield



#### Spears



#### Drinks



# MEDIEVAL MEAD





#### Excalibur Sword





## Hair Comb





## Cross

#### Bowls





# Bed











#### Dresser

Vanity/Desk









#### Book Case









#### Books

#### Books

















# Stools











## Benches

#### Potted Plants













#### Side Tables



#### Small Fountain