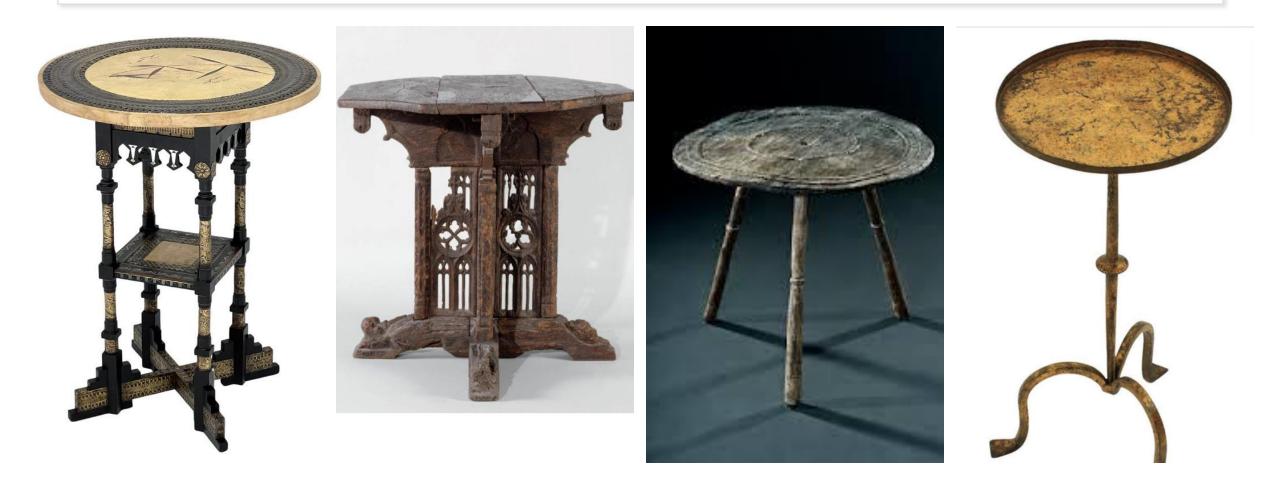

#### Loom Chair



















#### Spring Games



## Swords



## Sword Sheaths



# Shields

#### Amblem of the Rnights of the Round Table

of the drace

The emblem of the Knights of the Round Table was worn round the necks of all the Knights and was given to them by King Arthur as a part of the ceremony of their being made a Knight.

The dominant idea of the Order was the love of God



Pendragon of the Isles of Britain.

#### Lancelot's Original (French) Shield



#### Spears



#### Drinks



# MEDIEVAL MEAD





#### Excalibur Sword





## Hair Comb





## Cross

#### Bowls





# Bed











#### Dresser

Vanity/Desk









#### Book Case









#### Books

#### Books

















# Stools











## Benches

#### Potted Plants













#### Side Tables



#### Small Fountain