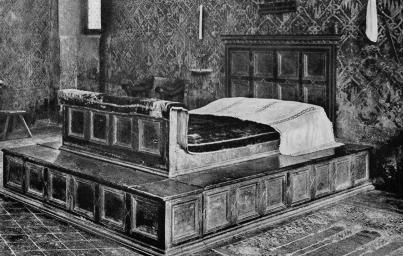

a Lauren Carroll



#### Telescope: Hand Held Chessmaker







#### Banners and Flags





#### **Buisine Trumpets**











## Tapestry Easel



### **Tapestry Materials**













#### Loom Chair



















#### Spring Games



## Swords



## Sword Sheaths



# Shields

#### Amblem of the Rnights of the Round Table

of the drace

The emblem of the Knights of the Round Table was worn round the necks of all the Knights and was given to them by King Arthur as a part of the ceremony of their being made a Knight.

The dominant idea of the Order was the love of God



Pendragon of the Isles of Britain.

#### Lancelot's Original (French) Shield



#### Spears



#### Drinks



# MEDIEVAL MEAD





#### Excalibur Sword





## Hair Comb





## Cross

#### Bowls





# Bed











#### Dresser

Vanity/Desk









#### Book Case









#### Books

#### Books

















# Stools











## Benches

#### Potted Plants













#### Side Tables



#### Small Fountain