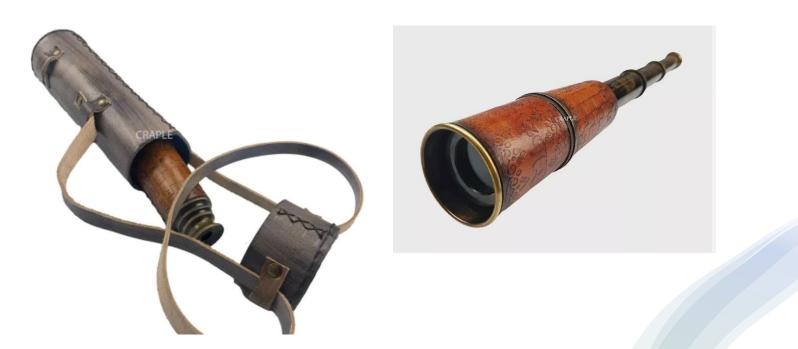

## Camelot Props Package

By Jenna Lauren Carroll



#### Telescope: Hand Held Chessmaker







#### Banners and Flags





#### **Buisine Trumpets**











## Tapestry Easel



### **Tapestry Materials**













#### Loom Chair



















#### Spring Games



## Swords



## Sword Sheaths



# Shields

#### Amblem of the Rnights of the Round Table

of the drace

The emblem of the Knights of the Round Table was worn round the necks of all the Knights and was given to them by King Arthur as a part of the ceremony of their being made a Knight.

The dominant idea of the Order was the love of God



Pendragon of the Isles of Britain.

#### Lancelot's Original (French) Shield



#### Spears



#### Drinks



# MEDIEVAL MEAD





#### Excalibur Sword





## Hair Comb





## Cross

#### Bowls





# Bed











#### Dresser

Vanity/Desk









#### Book Case