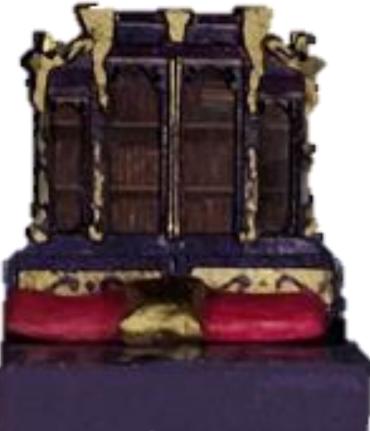

nna Lauren Carroll



#### Telescope: Hand Held Chessmaker







#### Banners and Flags





#### **Buisine Trumpets**











## Tapestry Easel



### **Tapestry Materials**













#### Loom Chair



















#### Spring Games



## Swords



## Sword Sheaths



# Shields

#### Amblem of the Rnights of the Round Table

of the drace

The emblem of the Knights of the Round Table was worn round the necks of all the Knights and was given to them by King Arthur as a part of the ceremony of their being made a Knight.

The dominant idea of the Order was the love of God



Pendragon of the Isles of Britain.

#### Lancelot's Original (French) Shield



#### Spears



#### Drinks



# MEDIEVAL MEAD





#### Excalibur Sword





## Hair Comb





## Cross

#### Bowls





# Bed











#### Dresser

Vanity/Desk









#### Book Case









#### Books

#### Books

















# Stools











## Benches

#### Potted Plants













#### Side Tables



#### Small Fountain