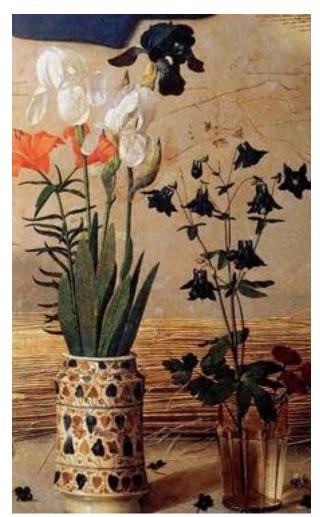

terials**













#### Loom Chair



















#### Spring Games



## Swords



## Sword Sheaths



# Shields

#### Amblem of the Rnights of the Round Table

of the drace

The emblem of the Knights of the Round Table was worn round the necks of all the Knights and was given to them by King Arthur as a part of the ceremony of their being made a Knight.

The dominant idea of the Order was the love of God



Pendragon of the Isles of Britain.

#### Lancelot's Original (French) Shield



#### Spears



#### Drinks



# MEDIEVAL MEAD





#### Excalibur Sword





## Hair Comb





## Cross

#### Bowls





# Bed











#### Dresser

Vanity/Desk









#### Book Case









#### Books

#### Books

















# Stools











## Benches

#### Potted Plants













#### Side Tables



#### Small Fountain