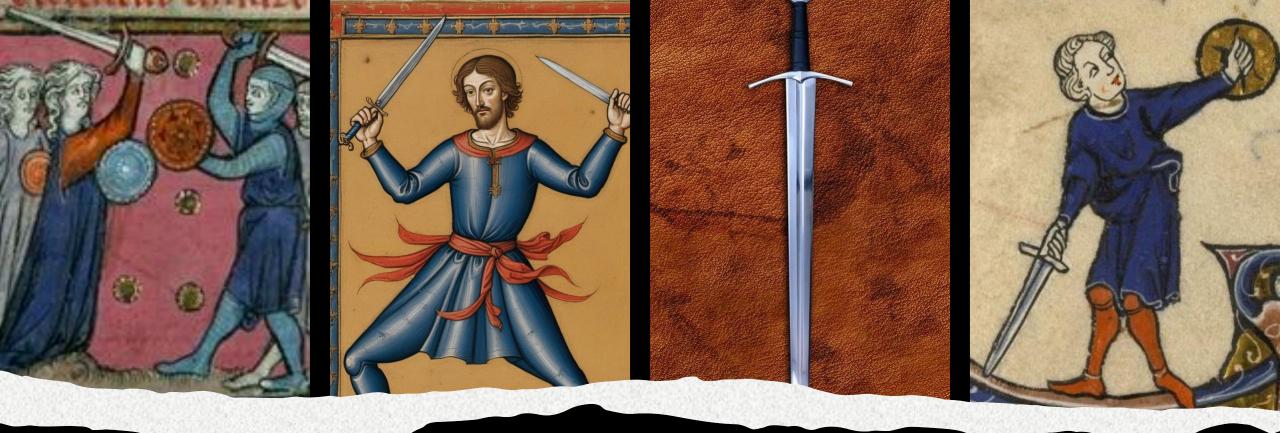

## Camelot Props Package

By Jenna Lauren Carroll



#### Telescope: Hand Held Chessmaker







#### Banners and Flags





#### **Buisine Trumpets**











## Tapestry Easel



### **Tapestry Materials**













#### Loom Chair



















#### Spring Games



## Swords



## Sword Sheaths



# Shields

#### Amblem of the Rnights of the Round Table

of the drace

The emblem of the Knights of the Round Table was worn round the necks of all the Knights and was given to them by King Arthur as a part of the ceremony of their being made a Knight.

The dominant idea of the Order was the love of God



Pendragon of the Isles of Britain.

#### Lancelot's Original (French) Shield



#### Spears



#### Drinks



# MEDIEVAL MEAD





#### Excalibur Sword





## Hair Comb





## Cross

#### Bowls





# Bed











#### Dresser

Vanity/Desk









#### Book Case









#### Books

#### Books

















# Stools











## Benches

#### Potted Plants













#### Side Tables



#### Small Fountain