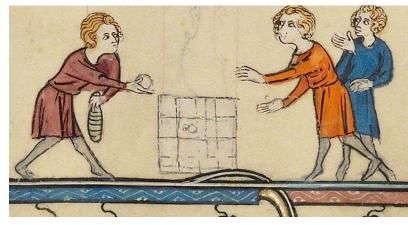

## Camelot Props Package

By Jenna Lauren Carroll



#### Telescope: Hand Held Chessmaker







#### Banners and Flags





#### **Buisine Trumpets**











## Tapestry Easel



### **Tapestry Materials**













#### Loom Chair



















#### Spring Games



## Swords



## Sword Sheaths



# Shields

#### Amblem of the Rnights of the Round Table

of the drace

The emblem of the Knights of the Round Table was worn round the necks of all the Knights and was given to them by King Arthur as a part of the ceremony of their being made a Knight.

The dominant idea of the Order was the love of God



Pendragon of the Isles of Britain.

#### Lancelot's Original (French) Shield



#### Spears



#### Drinks



# MEDIEVAL MEAD





#### Excalibur Sword





## Hair Comb





## Cross

#### Bowls





# Bed











#### Dresser

Vanity/Desk









#### Book Case









#### Books

#### Books

















# Stools











## Benches

#### Potted Plants













#### Side Tables



#### Small Fountain