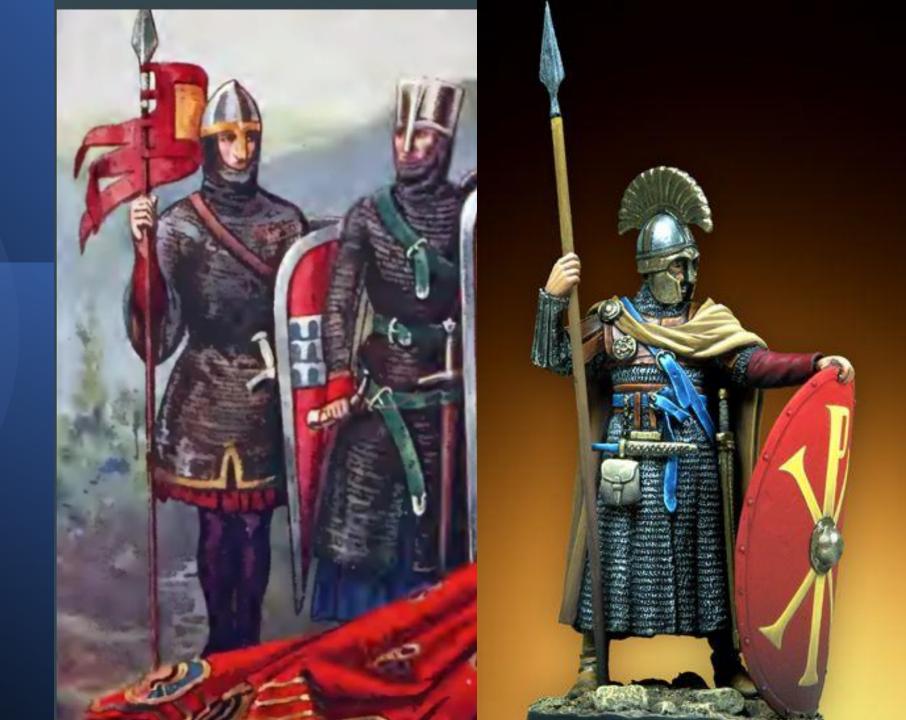

## Camelot Props Package

By Jenna Lauren Carroll



#### Telescope: Hand Held Chessmaker







#### Banners and Flags





#### **Buisine Trumpets**











## Tapestry Easel



### **Tapestry Materials**













#### Loom Chair



















#### Spring Games



## Swords



## Sword Sheaths



# Shields

#### Amblem of the Rnights of the Round Table

of the drace

The emblem of the Knights of the Round Table was worn round the necks of all the Knights and was given to them by King Arthur as a part of the ceremony of their being made a Knight.

The dominant idea of the Order was the love of God



Pendragon of the Isles of Britain.

#### Lancelot's Original (French) Shield



#### Spears



#### Drinks



# MEDIEVAL MEAD





#### Excalibur Sword





## Hair Comb





## Cross

#### Bowls





# Bed











#### Dresser

Vanity/Desk









#### Book Case









#### Books

#### Books

















# Stools











## Benches

#### Potted Plants













#### Side Tables



#### Small Fountain