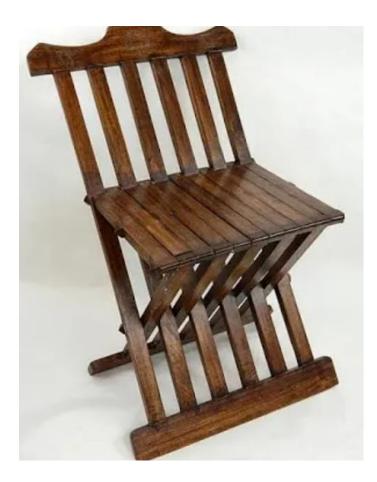

## Camelot Props Package

By Jenna Lauren Carroll



#### Telescope: Hand Held Chessmaker







#### Banners and Flags





#### **Buisine Trumpets**











## Tapestry Easel



### **Tapestry Materials**













#### Loom Chair



















#### Spring Games



## Swords



## Sword Sheaths



# Shields

#### Amblem of the Rnights of the Round Table

of the drace

The emblem of the Knights of the Round Table was worn round the necks of all the Knights and was given to them by King Arthur as a part of the ceremony of their being made a Knight.

The dominant idea of the Order was the love of God



Pendragon of the Isles of Britain.

#### Lancelot's Original (French) Shield



#### Spears



#### Drinks



# MEDIEVAL MEAD





#### Excalibur Sword





## Hair Comb





## Cross

#### Bowls





# Bed











#### Dresser

Vanity/Desk









#### Book Case









#### Books

#### Books

















# Stools











## Benches

#### Potted Plants













#### Side Tables



#### Small Fountai