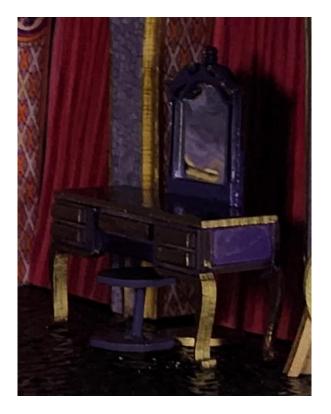

e: Hand Held Chessmaker







#### Banners and Flags





#### **Buisine Trumpets**











## Tapestry Easel



### **Tapestry Materials**













#### Loom Chair



















#### Spring Games



## Swords



## Sword Sheaths



# Shields

#### Amblem of the Rnights of the Round Table

of the drace

The emblem of the Knights of the Round Table was worn round the necks of all the Knights and was given to them by King Arthur as a part of the ceremony of their being made a Knight.

The dominant idea of the Order was the love of God



Pendragon of the Isles of Britain.

#### Lancelot's Original (French) Shield



#### Spears



#### Drinks



# MEDIEVAL MEAD





#### Excalibur Sword





## Hair Comb





## Cross

#### Bowls





# Bed











#### Dresser

Vanity/Desk









#### Book Case









#### Books

#### Books

















# Stools











## Benches

#### Potted Plants













#### Side Tables



#### Small Fountain