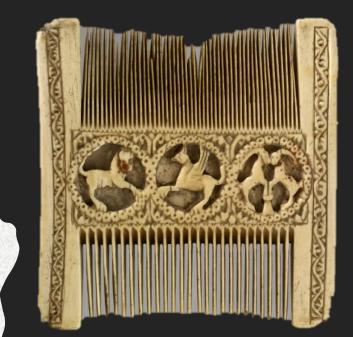

## Camelot Props Package

By Jenna Lauren Carroll



#### Telescope: Hand Held Chessmaker







#### Banners and Flags





#### **Buisine Trumpets**











## Tapestry Easel



### **Tapestry Materials**













#### Loom Chair



















#### Spring Games



## Swords



## Sword Sheaths



# Shields

#### Amblem of the Rnights of the Round Table

of the drace

The emblem of the Knights of the Round Table was worn round the necks of all the Knights and was given to them by King Arthur as a part of the ceremony of their being made a Knight.

The dominant idea of the Order was the love of God



Pendragon of the Isles of Britain.

#### Lancelot's Original (French) Shield



#### Spears



#### Drinks



# MEDIEVAL MEAD





#### Excalibur Sword





## Hair Comb





## Cross

#### Bowls





# Bed











#### Dresser

Vanity/Desk









#### Book Case









#### Books

#### Books

















# Stools











## Benches

#### Potted Plants













#### Side Tables



#### Small Fountain