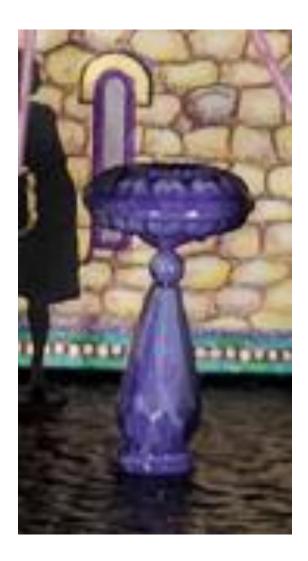

#### Spring Games



## Swords



## Sword Sheaths



# Shields

#### Amblem of the Rnights of the Round Table

of the drace

The emblem of the Knights of the Round Table was worn round the necks of all the Knights and was given to them by King Arthur as a part of the ceremony of their being made a Knight.

The dominant idea of the Order was the love of God



Pendragon of the Isles of Britain.

#### Lancelot's Original (French) Shield



#### Spears



#### Drinks



# MEDIEVAL MEAD





#### Excalibur Sword





## Hair Comb





## Cross

#### Bowls





# Bed











#### Dresser

Vanity/Desk









#### Book Case









#### Books

#### Books

















# Stools











## Benches

#### Potted Plants













#### Side Tables



#### Small Fountain