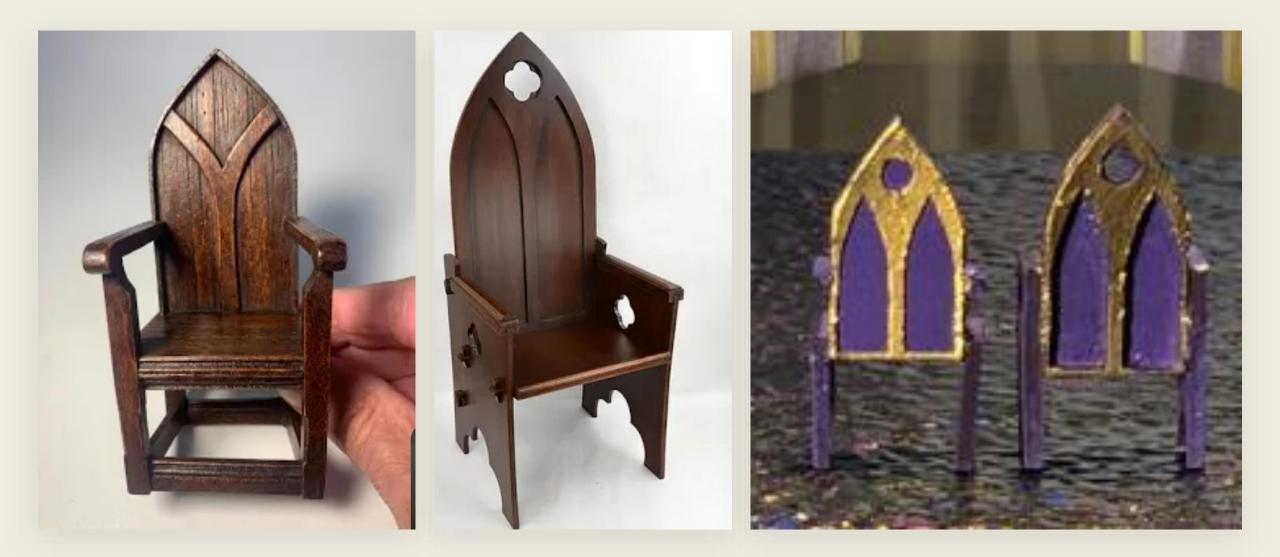

#### Spring Games



## Swords



## Sword Sheaths



# Shields

#### Amblem of the Rnights of the Round Table

of the drace

The emblem of the Knights of the Round Table was worn round the necks of all the Knights and was given to them by King Arthur as a part of the ceremony of their being made a Knight.

The dominant idea of the Order was the love of God



Pendragon of the Isles of Britain.

#### Lancelot's Original (French) Shield



#### Spears



#### Drinks



# MEDIEVAL MEAD





#### Excalibur Sword





## Hair Comb





## Cross

#### Bowls





# Bed











#### Dresser

Vanity/Desk









#### Book Case









#### Books

#### Books

















# Stools











## Benches

#### Potted Plants













#### Side Tables



#### Small Fountain