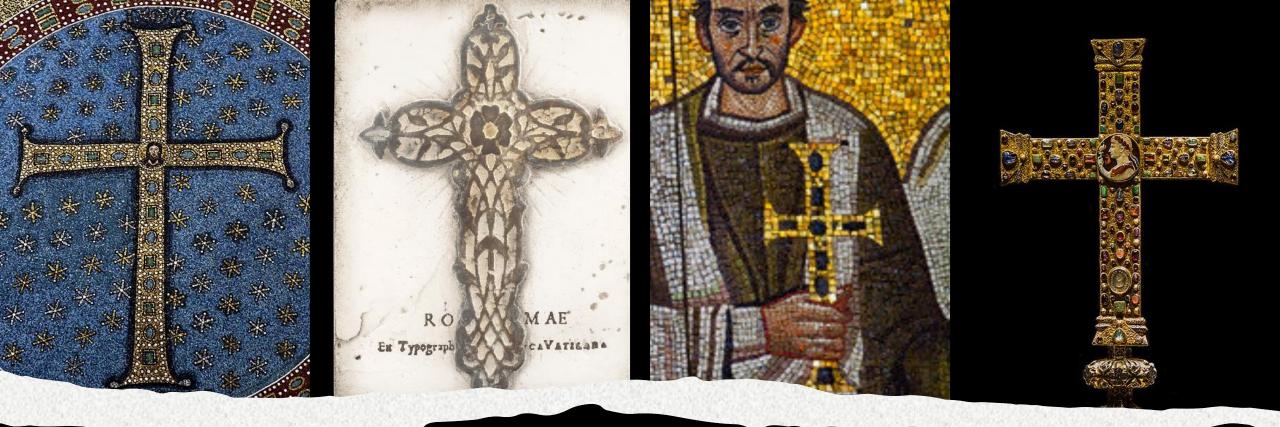

## Camelot Props Package

By Jenna Lauren Carroll



#### Telescope: Hand Held Chessmaker







#### Banners and Flags





#### **Buisine Trumpets**











## Tapestry Easel



### **Tapestry Materials**













#### Loom Chair



















#### Spring Games



## Swords



## Sword Sheaths



# Shields

#### Amblem of the Rnights of the Round Table

of the drace

The emblem of the Knights of the Round Table was worn round the necks of all the Knights and was given to them by King Arthur as a part of the ceremony of their being made a Knight.

The dominant idea of the Order was the love of God



Pendragon of the Isles of Britain.

#### Lancelot's Original (French) Shield



#### Spears



#### Drinks



# MEDIEVAL MEAD





#### Excalibur Sword





## Hair Comb





## Cross

#### Bowls





# Bed











#### Dresser

Vanity/Desk









#### Book Case









#### Books

#### Books

















# Stools











## Benches

#### Potted Plants













#### Side Tables



#### Small Fountain