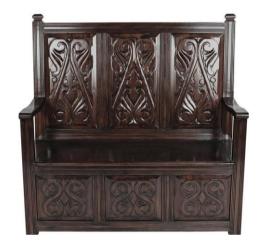

**











## Tapestry Easel



### **Tapestry Materials**













#### Loom Chair



















#### Spring Games



## Swords



## Sword Sheaths



# Shields

#### Amblem of the Rnights of the Round Table

of the drace

The emblem of the Knights of the Round Table was worn round the necks of all the Knights and was given to them by King Arthur as a part of the ceremony of their being made a Knight.

The dominant idea of the Order was the love of God



Pendragon of the Isles of Britain.

#### Lancelot's Original (French) Shield



#### Spears



#### Drinks



# MEDIEVAL MEAD





#### Excalibur Sword





## Hair Comb





## Cross

#### Bowls





# Bed











#### Dresser

Vanity/Desk









#### Book Case









#### Books

#### Books

















# Stools











## Benches

#### Potted Plants













#### Side Tables



#### Small Fountain