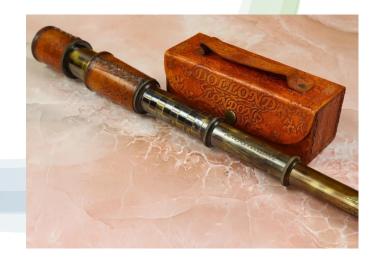

## Camelot Props Package

By Jenna Lauren Carroll



#### Telescope: Hand Held Chessmaker







#### Banners and Flags





#### **Buisine Trumpets**











## Tapestry Easel



### **Tapestry Materials**













#### Loom Chair



















#### Spring Games



## Swords



## Sword Sheaths



# Shields

#### Amblem of the Rnights of the Round Table

of the drace

The emblem of the Knights of the Round Table was worn round the necks of all the Knights and was given to them by King Arthur as a part of the ceremony of their being made a Knight.

The dominant idea of the Order was the love of God



Pendragon of the Isles of Britain.

#### Lancelot's Original (French) Shield



#### Spears



#### Drinks



# MEDIEVAL MEAD





#### Excalibur Sword





## Hair Comb





## Cross

#### Bowls





# Bed











#### Dresser