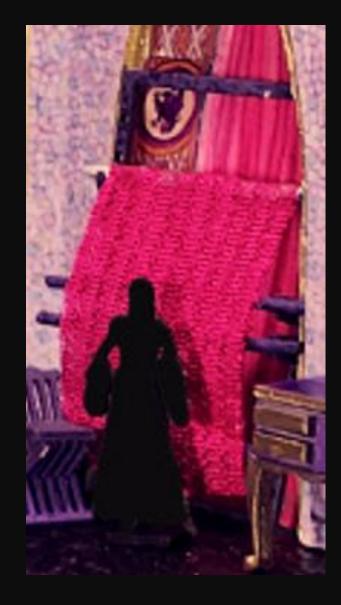

## Camelot Props Package

By Jenna Lauren Carroll



#### Telescope: Hand Held Chessmaker







#### Banners and Flags





#### **Buisine Trumpets**











## Tapestry Easel



### **Tapestry Materials**













#### Loom Chair



















#### Spring Games



## Swords



## Sword Sheaths



# Shields

#### Amblem of the Rnights of the Round Table

of the drace

The emblem of the Knights of the Round Table was worn round the necks of all the Knights and was given to them by King Arthur as a part of the ceremony of their being made a Knight.

The dominant idea of the Order was the love of God



Pendragon of the Isles of Britain.

#### Lancelot's Original (French) Shield



#### Spears



#### Drinks



# MEDIEVAL MEAD





#### Excalibur Sword





## Hair Comb





## Cross

#### Bowls





# Bed











#### Dresser

Vanity/Desk









#### Book Case









#### Books

#### Books

















# Stools